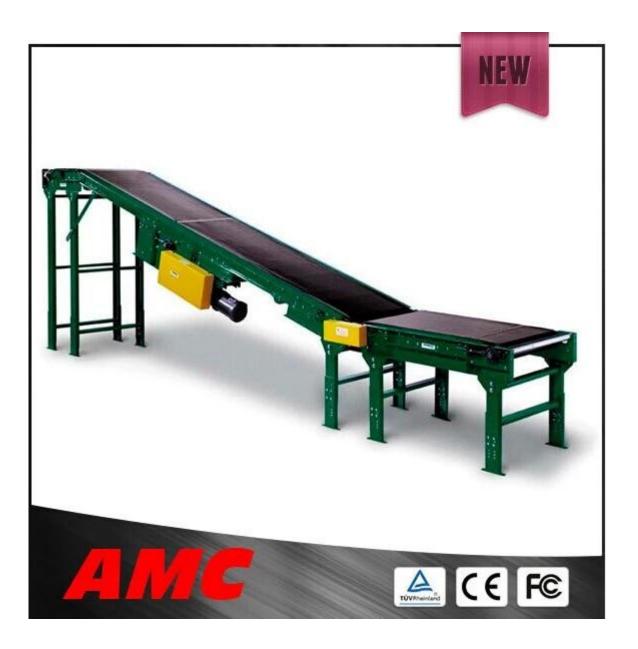

## China Supplier Material transfer<u>belt conveyor /belt conveyor system</u> speed controllable

## Features:

- 1. Running smoothly, good explosion-proof.
- 2.Easy installation, long service life.
- 3.Lowest maintenance cost.
- 4. Capacity adjustable, motor manual or automatic.
- 5.Simple structure, convent operation and maintenance.
- 6.All design and dimension can be customized.
- 7.Smooth belt surface.
- 8.Side guard is available.
- 9.Easy to maintain and clean.

## Main Technical specifications

Belt Type:PE,PU,PVC,SIR Belt Speed:Adjustable 0.1~10 M/min Common Belt Width: 20~2000mm,Customized Voltage:220V/380V Material of Frame:Stainless Steel,Carbon steel,Aluminum steel Material of Belt:Rubber,PVC,Canvas,ect. Application :Food ,Electrical,Appliance,ect. Drive From:Motor driven transport Warranty:1 Year Package:Wooden Case