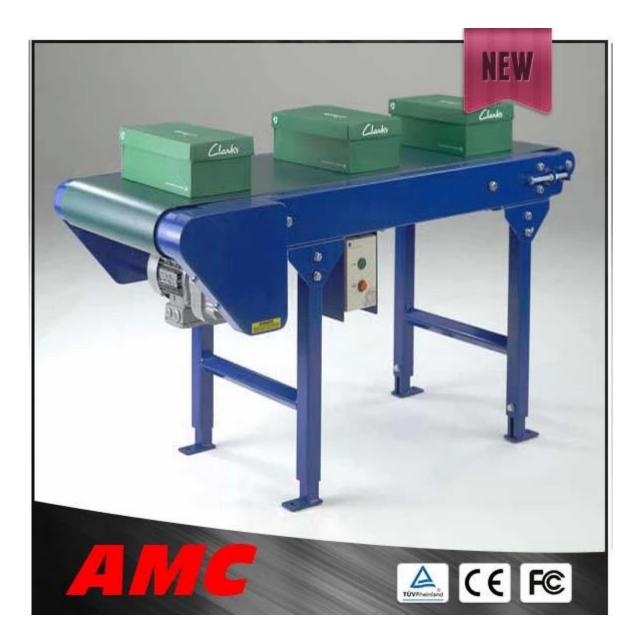

## China Supplier Material transfer<u>belt conveyor /belt conveyor system</u> speed controllable

## Features:

- 1. Running smoothly, good explosion-proof.
- 2.Easy installation, long service life.
- 3.Lowest maintenance cost.
- 4. Capacity adjustable, motor manual or automatic.
- 5.Simple structure, convent operation and maintenance.
- 6.All design and dimension can be customized.
- 7.Smooth belt surface.
- 8.Side guard is available.
- 9.Easy to maintain and clean.

## Main Technical specifications

Belt Type:PE,PU,PVC,SIR Belt Speed:Adjustable 0.1~10 M/min Common Belt Width: 20~2000mm,Customized Voltage:220V/380V Material of Frame:Stainless Steel,Carbon steel,Aluminum steel Material of Belt:Rubber,PVC,Canvas,ect. Application :Food ,Electrical,Appliance,ect. Drive From:Motor driven transport Warranty:1 Year Package:Wooden Case