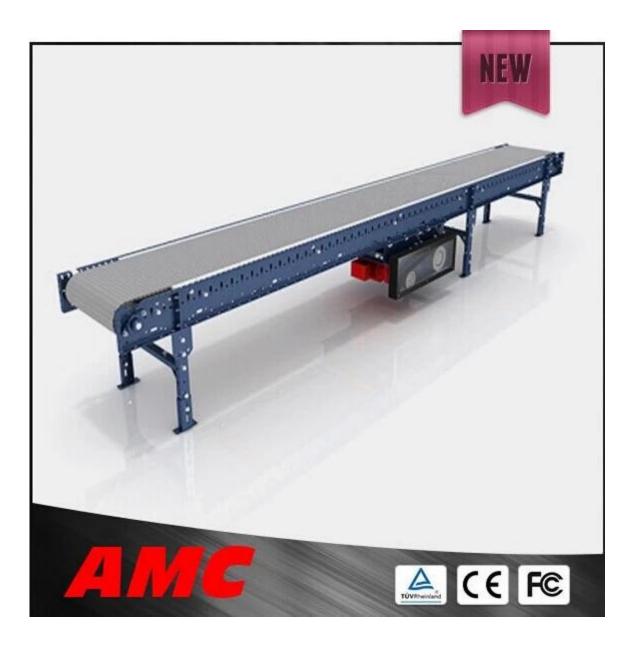

## China Supplier Material transfer<u>belt conveyor /belt conveyor system</u> speed controllable

## Features:

- 1. Running smoothly, good explosion-proof.
- 2.Easy installation, long service life.
- 3.Lowest maintenance cost.
- 4. Capacity adjustable, motor manual or automatic.
- 5.Simple structure, convent operation and maintenance.
- 6.All design and dimension can be customized.
- 7.Smooth belt surface.
- 8.Side guard is available.
- 9.Easy to maintain and clean.

## Main Technical specifications

Belt Type:PE,PU,PVC,SIR Belt Speed:Adjustable 0.1~10 M/min Common Belt Width: 20~2000mm,Customized Voltage:220V/380V Material of Frame:Stainless Steel,Carbon steel,Aluminum steel Material of Belt:Rubber,PVC,Canvas,ect. Application :Food ,Electrical,Appliance,ect. Drive From:Motor driven transport Warranty:1 Year Package:Wooden Case