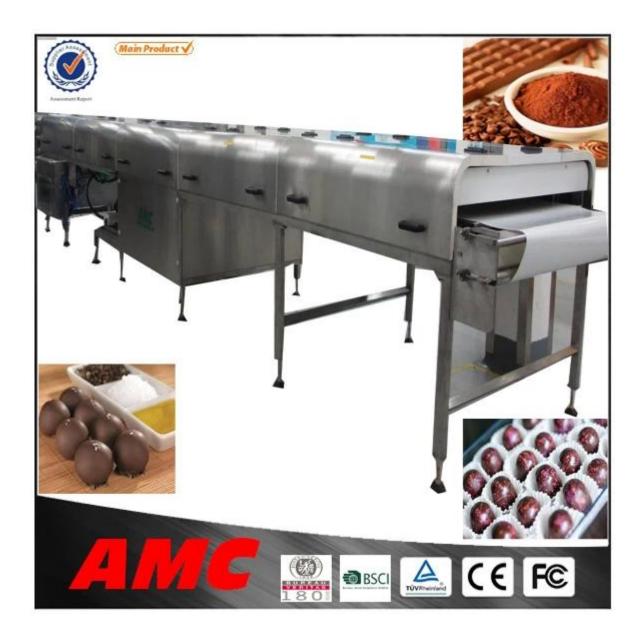

# 2015 Cheese /Candy / Discuit / Chocolate stainless steel <u>food cooling tunnel</u> <u>manufacturer</u>

### **Product Description**

| Туре              | Air-cooled / Water-cooled                      |
|-------------------|------------------------------------------------|
| Weight            | 150Kg/Hr                                       |
| Capacity          | 100-1500Kg/Hr                                  |
| Speed             | Adjustable 1~15 M/min                          |
| Voltage           | 220V/380V                                      |
| Power             | 10-45KW                                        |
| Tunnel Temp       | >3°C                                           |
| Material of Frame | Stainless Steel for <u>food cooling tunnel</u> |
| Material of Belt  | PU Belt (Food industry and chemical )          |
| Application       | Food/chemical Industrial Cooling               |
| Drive Motor       | SEW / CPG 1.1~5.5KW                            |
| Compressor        | BITZER / SHUANGLING 5~25 Hp                    |
| Condenser         | BITZER / SHUANGLING                            |
| Warranty          | 1 Year for Candy and cake cooling tunnel       |
| Package           | Wooden Case for Candy and cake cooling tunnel  |
| Holding Time      | 1~60 min for food cooling tunnel               |
| Control Models    | PLC & Touch Pannel                             |
| Working Temp      | -10~10 °C                                      |
| Common Size       | 1150/1450/1750mm                               |