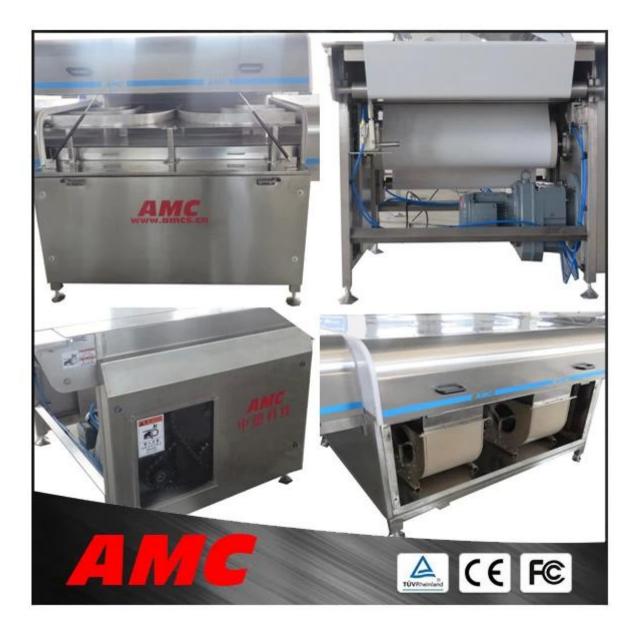

## **Cooling Tunnel System**

| Name              | Cooling Tunnel Machine        |
|-------------------|-------------------------------|
| Weight            | 150Kg/M                       |
| Capacity          | 100-2000Kg/Hr                 |
| Speed             | Adjustable 1~15 M/min         |
| Voltage           | 220V/380V                     |
| Power             | 10-45KW                       |
| Tunnel Temp       | >3°C                          |
| Material of Frame | Stainless Steel               |
| Material of Belt  | White PU Belt (Food industry) |
| Application       | Food Industrial Cooling       |
| Drive Motor       | SEW / CPG 1.1~5.5KW           |
| Compressor        | BITZER / COPELAND 5~25 Hp     |
| Condenser         | BITZER / COPELAND             |
| Warranty          | 1 Year                        |
| Package           | Wooden Case                   |
| Holding Time      | 1~60 min                      |
| Control Models    | PLC & Touch Panel             |
| Working Temp      | -10~10 °C                     |
| Common Size       | W=1150/1450/1750(mm)          |

## Advantage:

a. Specializing in this field for more than **10** years, Have been the **Global Supplier** of multinational companies.

- b. Have own R&D Dept. & Production Equipment.
- c. A number of Practical Patents in the Energy Saving and Environmental Protection.
- d. CE,TUV, ISO, AQA Certificated.
- e. Nice appearance.
- f. Unique Design for **Easy cleaning** & **Maintenance**.
- g. Various of dimensions, customized is available.
- h. Precise temperature control by separated zone used.