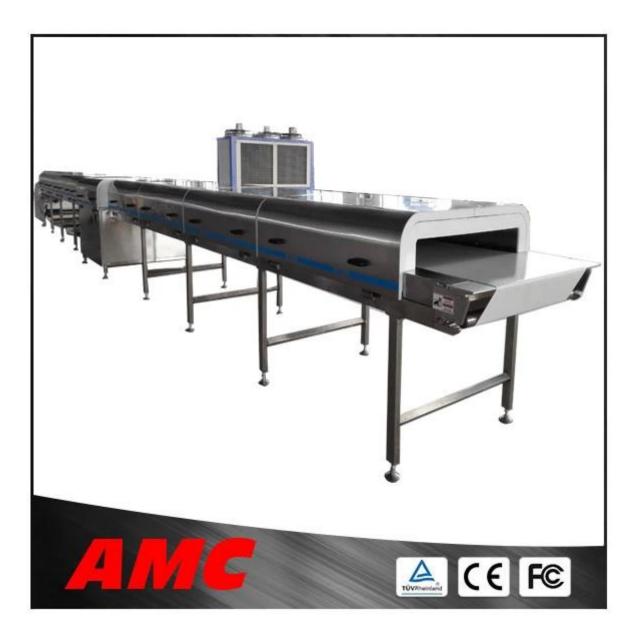

## **Cooling Tunnel System**

| Name              | Cooling Tunnel Machine        |
|-------------------|-------------------------------|
| Weight            | 150Kg/M                       |
| Capacity          | 100-2000Kg/Hr                 |
| Speed             | Adjustable 1~15 M/min         |
| Voltage           | 220V/380V                     |
| Power             | 10-45KW                       |
| Tunnel Temp       | >3°C                          |
| Material of Frame | Stainless Steel               |
| Material of Belt  | White PU Belt (Food industry) |
| Application       | Food Industrial Cooling       |
| Drive Motor       | SEW / CPG 1.1~5.5KW           |
| Compressor        | BITZER / COPELAND 5~25 Hp     |
| Condenser         | BITZER / COPELAND             |
| Warranty          | 1 Year                        |
| Package           | Wooden Case                   |
| Holding Time      | 1~60 min                      |
| Control Models    | PLC & Touch Panel             |
| Working Temp      | -10~10 °C                     |
| Common Size       | W=1150/1450/1750(mm)          |

## Advantage:

a. Specializing in this field for more than **10** years, Have been the **Global Supplier** of multinational companies.

- b. Have own R&D Dept. & Production Equipment.
- c. A number of Practical Patents in the Energy Saving and Environmental Protection.
- d. CE,TUV, ISO, AQA Certificated.
- e. Nice appearance.
- f. Unique Design for **Easy cleaning** & **Maintenance**.
- g. Various of dimensions, customized is available.
- h. Precise temperature control by separated zone used.