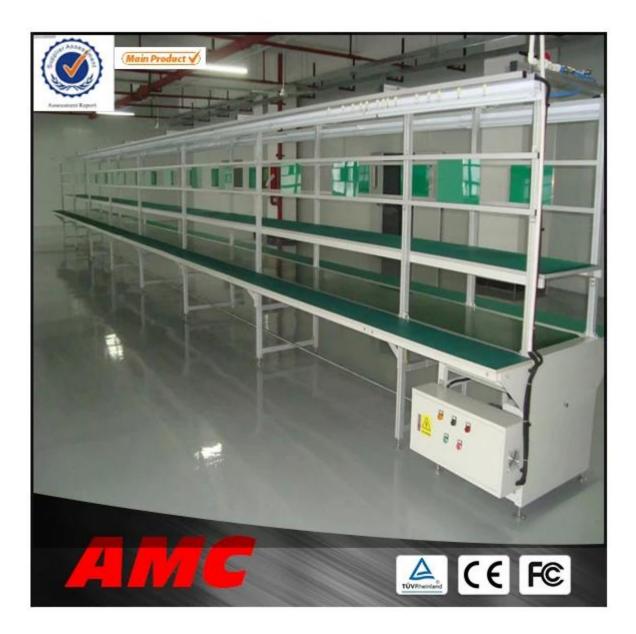

### ♦ Product infoarmation:

1.material:frame :stainless steel 304/316 /steel

belt:PU,PE,PVC,PP etc

#### 2.details:

| Belt Type         | PE,PU,PVC,SIR,PP                                                          |
|-------------------|---------------------------------------------------------------------------|
| Belt Speed        | Adjustable 8-12 M/min                                                     |
| Common Belt Width | a 20~2000mm,Customized                                                    |
| Voltage           | 220V/380V                                                                 |
| Material of Frame | Stainless Steel,Carbon steel,Aluminum steel                               |
| Material of Belt  | Rubber,PVC,Canvas,ect.                                                    |
| Application       | Food ,Electrical,Appliance,ect.                                           |
| Drive From        | Motor driven transport                                                    |
| Warranty          | 1 Year                                                                    |
| Package           | Wooden Case for motorcycle mobile phone led light assembly line workbench |

#### 3.Features

- 1. Running smoothly, good explosion-proof.
- 2.singe phase 220V/3 phase power/any voltage for choose
- $\ensuremath{\mathsf{3.Easy}}$  installation, long service life .
- 4.Lowest maintenance cost, usage for 10 years.
- 5. Capacity adjustable, motor manual or automatic.
- 6.Simple structure, convent operation and maintenance.
- 7.All design and dimension can be customized.
- 8.Smooth belt surface, durable belt, and oil resistance

9.Side guard is available.

10.Easy to maintain and clean for motorcycle mobile phone led light <u>assembly line workbench</u>

- ♦.Packaging& Shipping:
- 1.As customers require;
- 2.General packing:wrap clear membrance & wooden box
- 3.By sea or by express
- Our Services
  - ♦ Our Services: