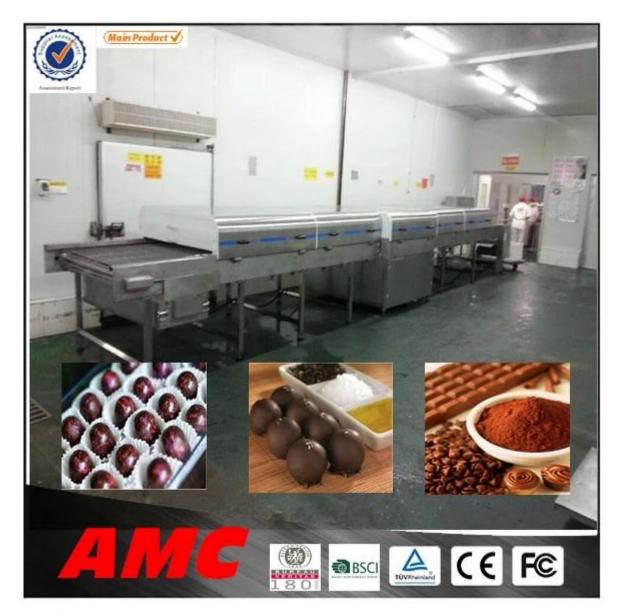

# AMC high quality stainless steel <u>food cooling tunnel</u>

## 1.parament:

| Туре              | Air-cooled / Water-cooled                     |
|-------------------|-----------------------------------------------|
| Weight            | 150Kg/Hr                                      |
| Capacity          | 100-1500Kg/Hr                                 |
| Speed             | Adjustable 1~15 M/min                         |
| Voltage           | 220V/380V                                     |
| Power             | 10-45KW                                       |
| Tunnel Temp       | >3°C                                          |
| Material of Frame | Stainless Steel for food cooling tunnel       |
| Material of Belt  | PU Belt (Food industry and chemical )         |
| Application       | Food/chemical Industrial Cooling              |
| Drive Motor       | SEW / CPG 1.1~5.5KW                           |
| Compressor        | BITZER / SHUANGLING 5~25 Hp                   |
| Condenser         | BITZER / SHUANGLING                           |
| Warranty          | 1 Year for Candy and cake cooling tunnel      |
| Package           | Wooden Case for Candy and cake cooling tunnel |
| Holding Time      | 1~60 min for food cooling tunnel              |
| Control Models    | PLC & Touch Pannel                            |
| Working Temp      | -10~10 °C                                     |
| Common Size       | 1150/1450/1750                                |
|                   |                                               |