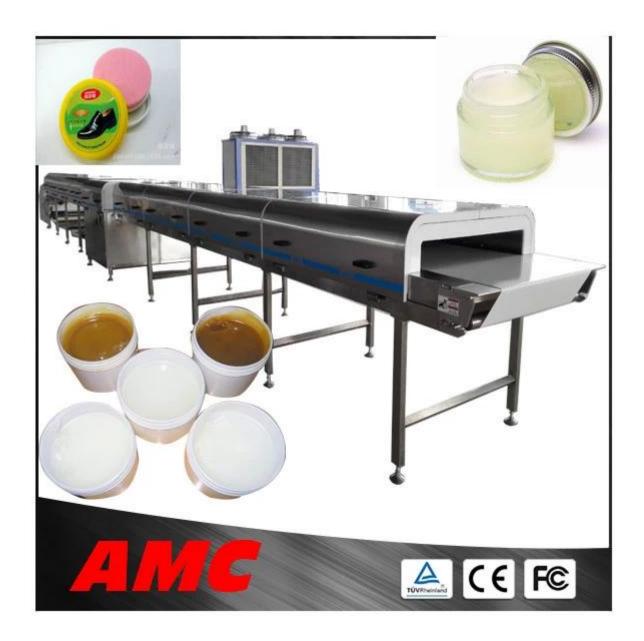

# AMC new quality with good price <u>vaseline cooling tunnel</u>

| Туре              | Air-cooled / Water-cooled                      |
|-------------------|------------------------------------------------|
| Weight            | 150Kg/Hr                                       |
| Capacity          | 100-1500Kg/Hr                                  |
| Speed             | Adjustable 1~15 M/min                          |
| Voltage           | 220V/380V                                      |
| Power             | 10-45KW                                        |
| Tunnel Temp       | >3°C                                           |
| Material of Frame | Stainless Steel                                |
| Material of Belt  | PU Belt (Food industry and chemical )          |
| Application       | Food/chemical Industrial Cooling               |
| Drive Motor       | SEW / CPG 1.1~5.5KW                            |
| Compressor        | BITZER / SHUANGLING 5~25 Hp                    |
| Condenser         | BITZER / SHUANGLING                            |
| Warranty          | 1 Year for chemical cooling tunnel             |
| Package           | Wooden Case for <b>vaseline cooling tunnel</b> |
| Holding Time      | 1~60 min for vaseline cooling tunnel           |
| Control Models    | PLC & Touch Pannel                             |
| Working Temp      | -10~10 °C                                      |
| Common Size       | 1150/1450/1750                                 |