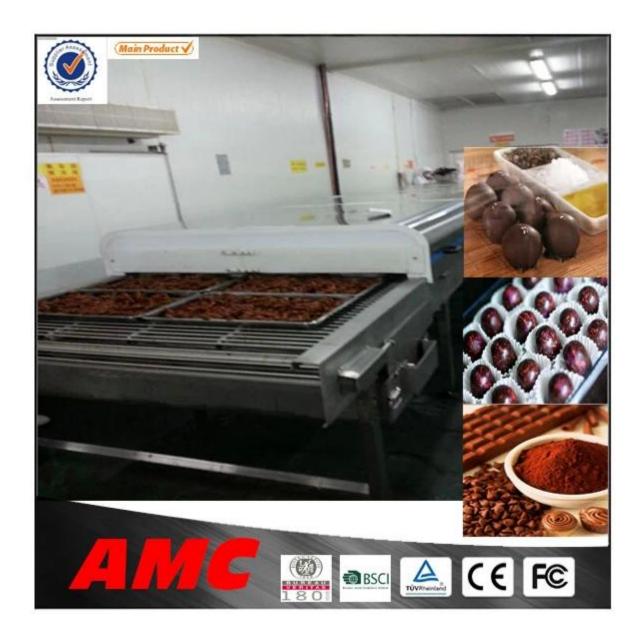

# AMC provide hihg quality duck cooling tunnel machine

#### 1.parament:

a. Production capacity: 100~1000kg/h

b. Cooling temp.: -10~10 degree

c. Hilding time: 1~60 min

d. Control models: PLC & Touch pannel

- a. Modular solutions combining a range of size, features and cooling elements to suit any application from fragile filled chocolates and cream goods to bars and coated biscuit
- b. Radiation, conduction, and conduction cooling
- c. Precision temperature contrl
- d. Energy efficiency and environmental safety
- e. Attractive design with easy cleaning and maintenance
- f. Airflow, insulation and hood design for temperature consistency across the entire band width
- a. Adjustable infeed tanle for **duck cooling tunnel machine**
- b. FDA-approved band
- c. Automatic centering
- d. Cooling section for **duck cooling tunnel machine**
- e. Cooling unit
- f. Cover
- g. Drive unit
- h. Base
- 1. Moulds cycle moving in the cubical space, auto in & out, no joint chains, so its very easy to change the products.
- 2. Small area covered, which saves the factory space.
- 3. Good cooling performance, small space of moulds moving, high cooling efficiency to the products.
- 4Intellectual controlling, which can match the depositor and control the temperature automatically.