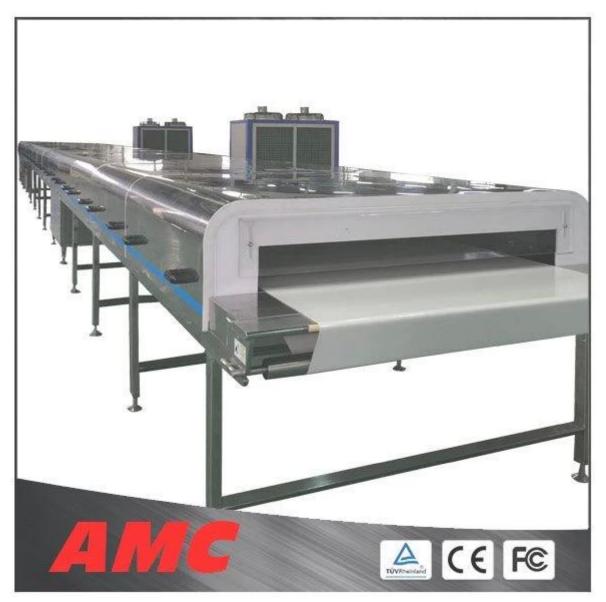

# AMC stainless steel biscuit bread chocolate cooling tunnel

| Туре              | Air-cooled / Water-cooled   |
|-------------------|-----------------------------|
| Weight            | 150Kg/Hr                    |
| Capacity          | 100-1500Kg/Hr               |
| Speed             | Adjustable 1~16 M/min       |
| Voltage           | 220V/380V/415v              |
| Power             | 10-45KW                     |
| Tunnel Temp       | >3℃                         |
| Material of Frame | Stainless Steel             |
| Material of Belt  | PU Belt (Food industry)     |
| Application       | Food Industrial Cooling     |
| Drive Motor       | SEW / CPG 1.1~5.5KW         |
| Compressor        | BITZER / SHUANGLING 5~25 Hp |
| Condenser         | BITZER / SHUANGLING         |
| Warranty          | 1 Year                      |
| Package           | Wooden Case                 |
| Holding Time      | 1~60 min                    |
| Control Models    | PLC & Touch Pannel          |
| Working Temp      | -10~10 °C                   |
| Common Size       | 1150/1450/1750              |
|                   |                             |

### **Remark:**

1. Delivery Time: Within 60 Days upon the receipt of the deposit for <u>chocolate cooling tunnel</u>