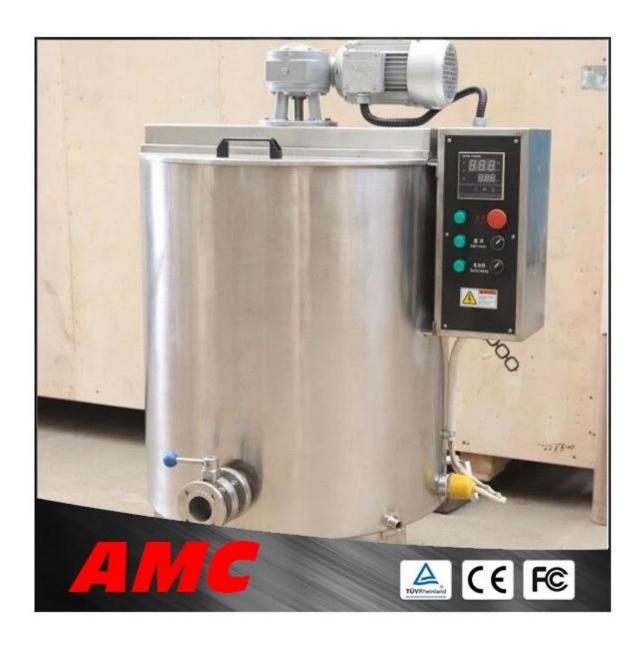

#### 1.Materials:

All parts contact with foods and the machine's whole frame are made by stainless steel.

## 2.Features:

- (1).It's in the chocolate production necessary equipment, mainly uses in after the correct grin ding chocolate syrup heat preservation storing, satisfies the chocolate production the technol ogical requirement, adapts the continuous production request.
- (2). This product also has functions of temperature decrease ,rise and preservation . Besides, it also has fuctions of preventing fat separation.

| Stype    | Capacity<br>(L) | Net Weight<br>(kg) | Motor Power (kw) | Electric Heating Power (kw) | Dimension<br>(mm) | Rate<br>(r/min) |
|----------|-----------------|--------------------|------------------|-----------------------------|-------------------|-----------------|
| AMCG200  | 200             | 180                | 1.1              | 4                           | 800*1250          | 24              |
| AMCG300  | 300             | 200                | 1.1              | 4                           | 900*1250          | 24              |
| AMCG500  | 500             | 600                | 1.5              | 4                           | 1000*1380         | 24              |
| AMCG1000 | 1000            | 1000               | 2.2              | 4                           | 1220*1850         | 24              |
| AMCG2000 | 2000            | 1500               | 3                | 6                           | 1400*2500         | 24              |
| AMCG5000 | 5000            | 3000               | 7.5              | 6                           | 2000*2710         | 24              |

#### 3. Pictures: