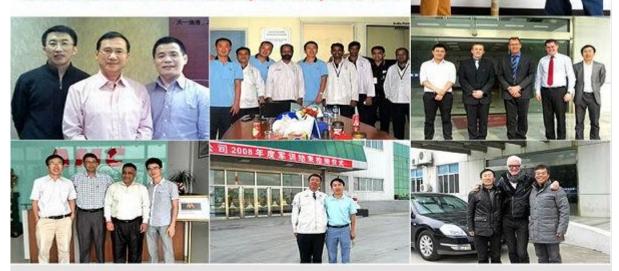

|
|-------------------|-----------------------------------------------|
| Belt Speed        | Adjustable 0.1~10 M/min                       |
| Common Belt Width | 20~2000mm,Customized                          |
| Voltage           | 220V/380V                                     |
| Material of Frame | Stainless Steel, Carbon steel, Aluminum steel |
| Material of Belt  | Rubber,PVC,Canvas,ect.                        |
| Application       | Food ,Electrical,Appliance,ect.               |
| Drive From        | Motor driven transport                        |
| Warranty          | 1 Year                                        |
| Package           | Wooden Case                                   |

## Detailed picture:







AMC SYSTEM TECHNOLOGY (SUZHOU) CO., LTD.



AMC was established in 2004, which is a high tech enterprise with a number of patented inventions as well as professional R&D and sales team.

## **Our Partners**











































Our partners around the world





Our outdoor activities: