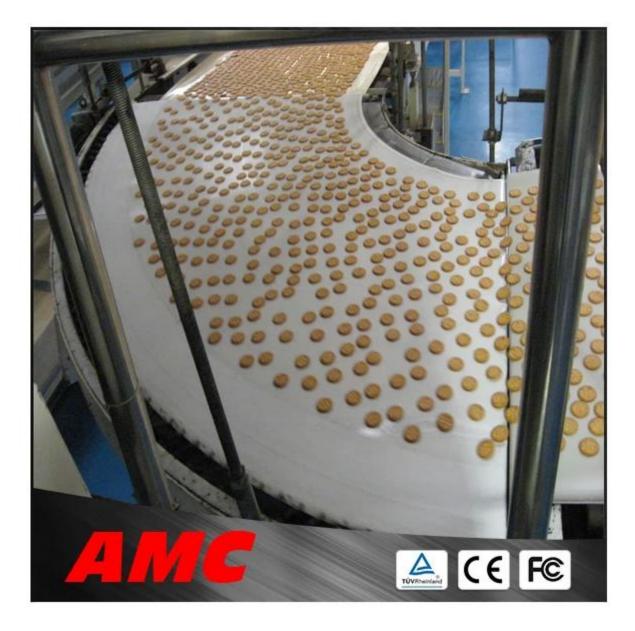

## **Brief Introduction:**

the food cooling tunnel is apply to every kind of food, such as candy, biscuit, bread, cookies, chocolate