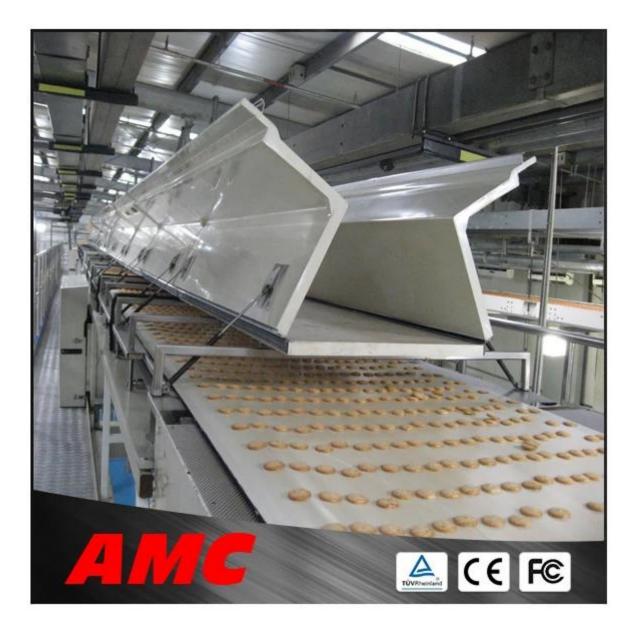

## **Brief Introduction:**

the food cooling tunnel is apply to every kind of food, such as candy, biscuit, bread, cookies, chocolate