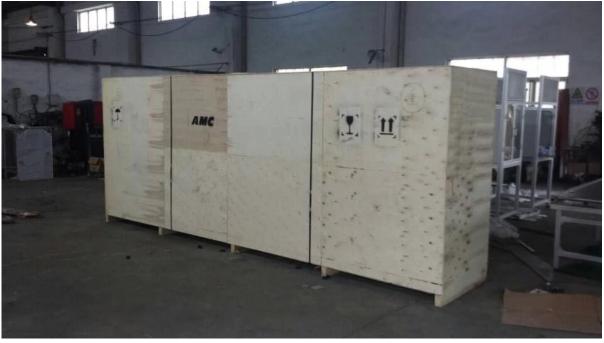

### ♦.Packaging& Shipping:

- 1.As customers require;
- 2.General packing:wrap clear membrance & wooden box
- 3.By sea or by express