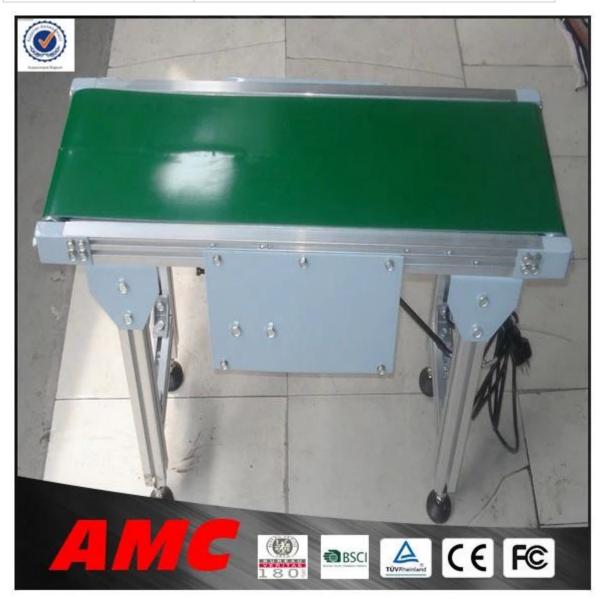

# Aluminum profile *conveyor belting* for food

# Product infoarmation:

1.material:frame :stainless steel 304/316 /steel belt:PU,PE,PVC,PP etc

## 2.details:

| PE,PU,PVC,SIR,PP                            |  |
|---------------------------------------------|--|
| Adjustable 8-12 M/min                       |  |
| 20~2000mm,Customized                        |  |
| 220V/380V                                   |  |
| Stainless Steel,Carbon steel,Aluminum steel |  |
| Rubber,PVC,Canvas,ect.                      |  |
| Food ,Electrical,Appliance,ect.             |  |
| Motor driven transport                      |  |
| 1 Year for <u>conveyor belting</u>          |  |
| Wooden Case                                 |  |
|                                             |  |

### **3.**Features

- 1. Running smoothly, good explosion-proof.
- 2.singe phase 220V/3 phase power/any voltage for choose
- 3.Easy installation, long service life .
- 4.Lowest maintenance cost, usage for 10 years.
- 5. Capacity adjustable, motor manual or automatic.
- 6.Simple structure, convent operation and maintenance.
- 7.All design and dimension can be customized.
- 8.Smooth belt surface, durable belt, and oil resistance
- 9.Side guard is available.
- 10.Easy to maintain and clean for conveyor belting