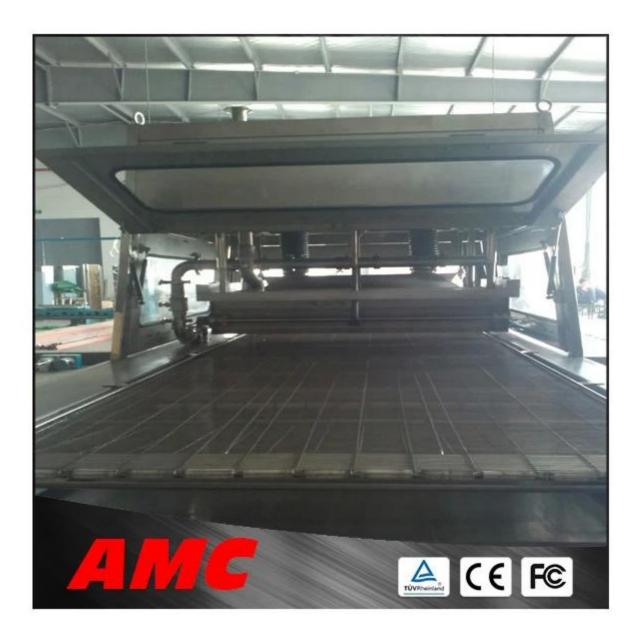

## **Brief Introduction:**

the **chocolate enrobing/coating machine** can coat chocolate paste on the surface of many kinds of food, such as candy, cake, wafer, biscuit and fruit etc. it can coat chocolate on all sides of food or coat chocolate on bottom-side for your option.

## Detailed picture:

AMC SYSTEM TECHNOLOGY (SUZHOU) CO., LTD.

AMC was established in 2004, which is a high tech enterprise with a number of patented inventions as well as professional R&D and sales team.