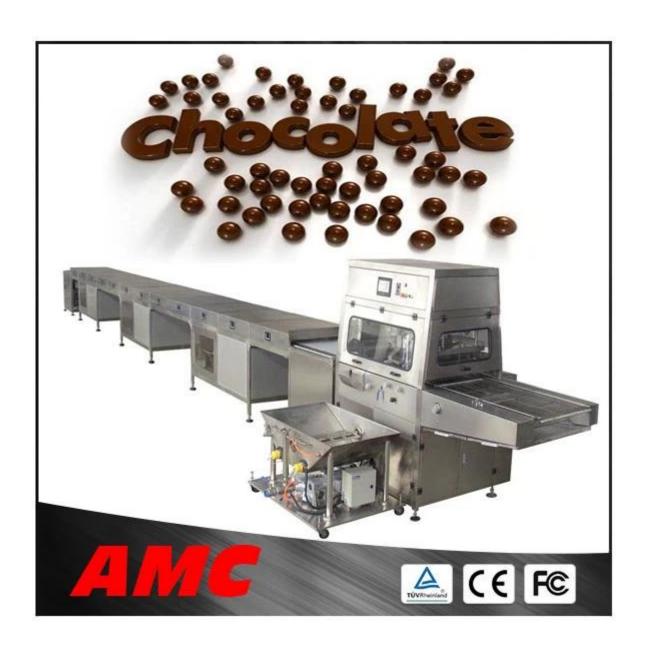

## **Brief Introduction:**

the **chocolate enrobing/coating machine** can coat chocolate paste on the surface of many kinds of food, such as candy, cake, wafer, biscuit and fruit etc. it can coat chocolate on all sides of food or coat chocolate on bottom-side for your option.

## Technical parameter:

| Model                             | AMC-SSEM400    | AMC-SSEM600    | AMC-SSEM800     | AMC-SSEM1000    | AMC-SSEM1200    |
|-----------------------------------|----------------|----------------|-----------------|-----------------|-----------------|
| Total power(kw)                   | 7.5            | 9.17           | 9.17            | 12              | 12.5            |
| Dimension                         | 12000*850*1800 | 12000*940*1800 | 12000*1400*1800 | 12000*1650*1800 | 12000*1850*1800 |
| Net Weight(g)                     | 1800           | 2300           | 2800            | 3600            | 4000            |
| Width of conveyor belt(mm)        | 400            | 600            | 800             | 1000            | 1200            |
| Speed of conveyor belt(m/min)     | 1-3            | 1-3            | 1-3             | 1-3             | 1-3             |
| Width of mesh belt(mm)            | 350            | 550            | 750             | 950             | 1150            |
| Temperature of cooling tunnel(°C) | 0-10           | 0-10           | 0-10            | 0-10            | 0-10            |
| Cooling tunnel length(m)          | 10             | 10             | 10              | 10              | 10              |