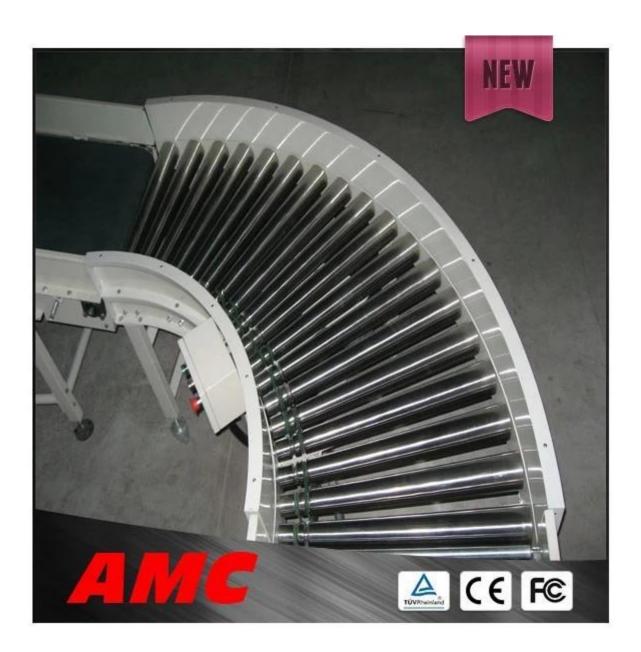

## **Brief Introduction:**

the **roller conveyor belt** have the below advantage:

- 1 Running smoothly, good explosion-proof?
- 2 Large feeding capacity, both high efficiency and energy saving
- 3 Capacity adjustable, motor manual or automatic
- 4 Easy installation, long service life.

## Technical parameter:

| Model               | Gravity Roller Conveyor                | Powered Roller Conveyor                        |
|---------------------|----------------------------------------|------------------------------------------------|
| Roller Material     | SS304/SS201/ Galvanized Steel          | SS304/SS201/ Galvanized Steel/ Electric Roller |
| Frame Material      | Aluminum /Carbon Steel/Stainless Steel | Aluminum /Carbon Steel/Stainless Steel         |
| Roller Diameter     | 25mm,28mm,30mm,35mm,38mm etc.          | 25mm,28mm,30mm,35mm,38mm etc.                  |
| Max Loading Weight  | 1000KG/M                               | 1000KG/M                                       |
| Height Adjustable   | Yes                                    | Yes                                            |
| Voltage             | 1                                      | 220V/110V/380V/50 HZ                           |
| Delivery Speed      | 1                                      | As Customized                                  |
| Motor               | 1                                      | CPG/SEW                                        |
| Power               | 1                                      | 350W/750W/1500W                                |
| PLC                 | 1                                      | SIEMENS/MITUSUBISH                             |
| Frequency Converter | 1                                      | SIEMENS                                        |
| Conveyor System     | Can Be Provided                        | Can Be Provided                                |