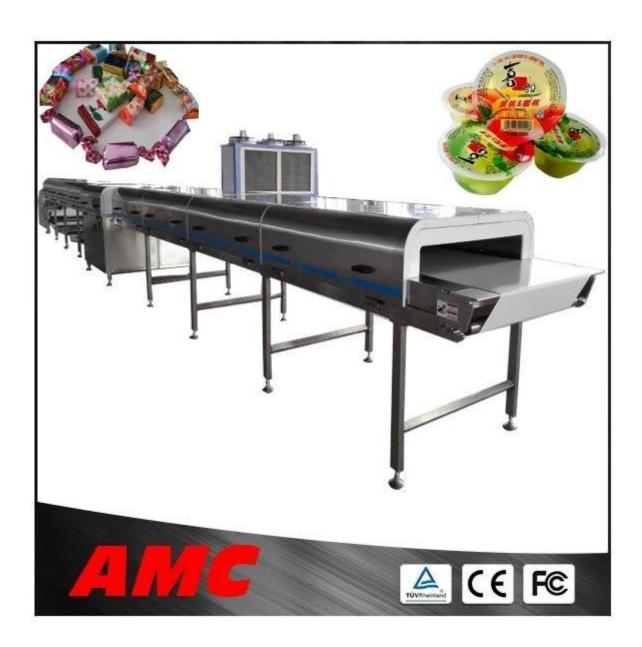

## **Brief Introduction:**

<u>fruit jelly cooling tunnel</u> is also apply many other kind of food, such as drink, bottle juice, chocolate, candy, and so on.

## Technical parameter:

| Type              | Air-cooled / Water-cooled              |
|-------------------|----------------------------------------|
| Weight            | 150Kg/Meter                            |
| Capacity          | 100-2000Kg/Hr                          |
| Speed             | Adjustable 1~15 M/min                  |
| Voltage           | 220V/380V                              |
| Power             | 10-45KW                                |
| Tunnel Temp       | 0~10°C                                 |
| Material of Frame | Stainless Steel                        |
| Material of Belt  | White PU Belt (Food industry Chemical) |
| Application       | Food Industrial Chemical Cooling       |
| Drive Motor       | SEW / CPG 1.1~5.5KW                    |
| Compressor        | BITZER / COPELAND 5~25 Hp              |
| Condenser         | BITZER / COPELAND                      |
| Warranty          | 1 Year                                 |
| Package           | Wooden Case                            |
| Holding Time      | 1~60 min                               |
| Control Models    | PLC & Touch Panel                      |
| Working Temp      | -10~10 °C                              |
| Common Size       | W=1150/1450/1750(mm)                   |