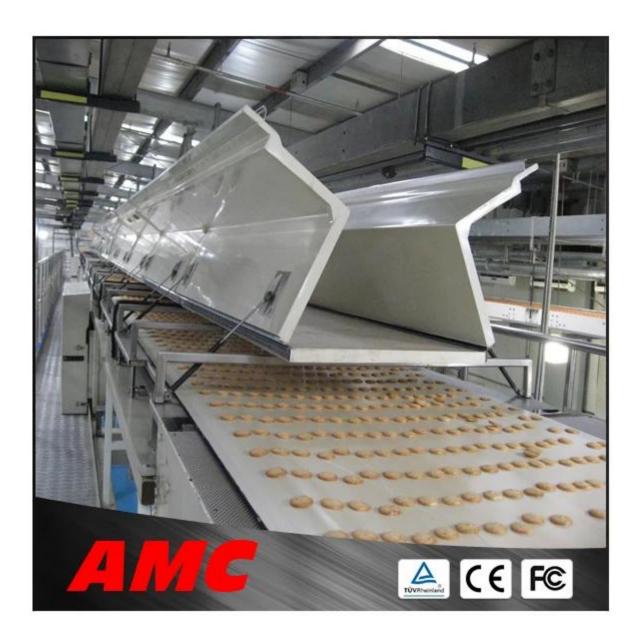

## Brief Introduction:

the food cooling tunnel is apply to every kind of food, such as candy, biscuit, bread, cookies, chocolate

## Technical parameter:

| Type              | Air-cooled / Water-cooled              |
|-------------------|----------------------------------------|
| Weight            | 150Kg/Meter                            |
| Capacity          | 100-2000Kg/Hr                          |
| Speed             | Adjustable 1~15 M/min                  |
| Voltage           | 220V/380V                              |
| Power             | 10-45KW                                |
| Tunnel Temp       | 0~10°C                                 |
| Material of Frame | Stainless Steel                        |
| Material of Belt  | White PU Belt (Food industry Chemical) |
| Application       | Food Industrial Chemical Cooling       |
| Drive Motor       | SEW / CPG 1.1~5.5KW                    |
| Compressor        | BITZER / COPELAND 5~25 Hp              |
| Condenser         | BITZER / COPELAND                      |
| Warranty          | 1 Year                                 |
| Package           | Wooden Case                            |
| Holding Time      | 1~60 min                               |
| Control Models    | PLC & Touch Panel                      |
| Working Temp      | -10~10 °C                              |
| Common Size       | W=1150/1450/1750(mm)                   |