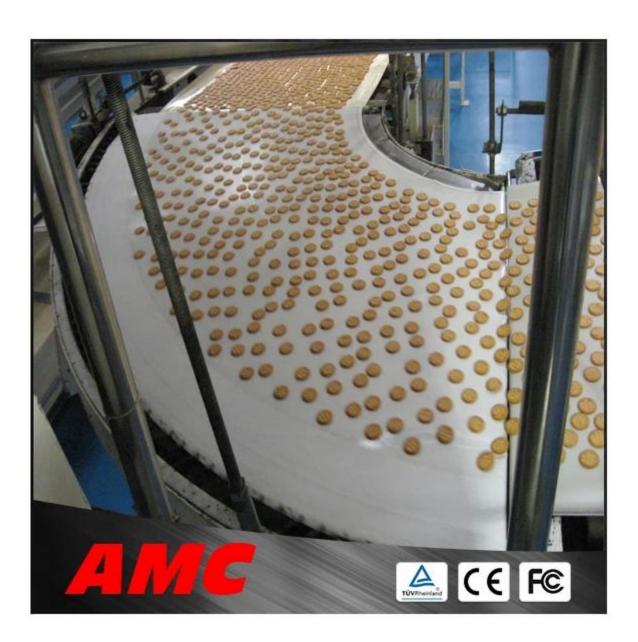

## Brief Introduction:

the food cooling tunnel is apply to every kind of food, such as candy, biscuit, bread, cookies, chocolate

## Technical parameter:

| Type              | Air-cooled / Water-cooled              |
|-------------------|----------------------------------------|
| Weight            | 150Kg/Meter                            |
| Capacity          | 100-2000Kg/Hr                          |
| Speed             | Adjustable 1~15 M/min                  |
| Voltage           | 220V/380V                              |
| Power             | 10-45KW                                |
| Tunnel Temp       | 0~10°C                                 |
| Material of Frame | Stainless Steel                        |
| Material of Belt  | White PU Belt (Food industry Chemical) |
| Application       | Food Industrial Chemical Cooling       |
| Drive Motor       | SEW / CPG 1.1~5.5KW                    |
| Compressor        | BITZER / COPELAND 5~25 Hp              |
| Condenser         | BITZER / COPELAND                      |
| Warranty          | 1 Year                                 |
| Package           | Wooden Case                            |
| Holding Time      | 1~60 min                               |
| Control Models    | PLC & Touch Panel                      |
| Working Temp      | -10~10 °C                              |
| Common Size       | W=1150/1450/1750(mm)                   |