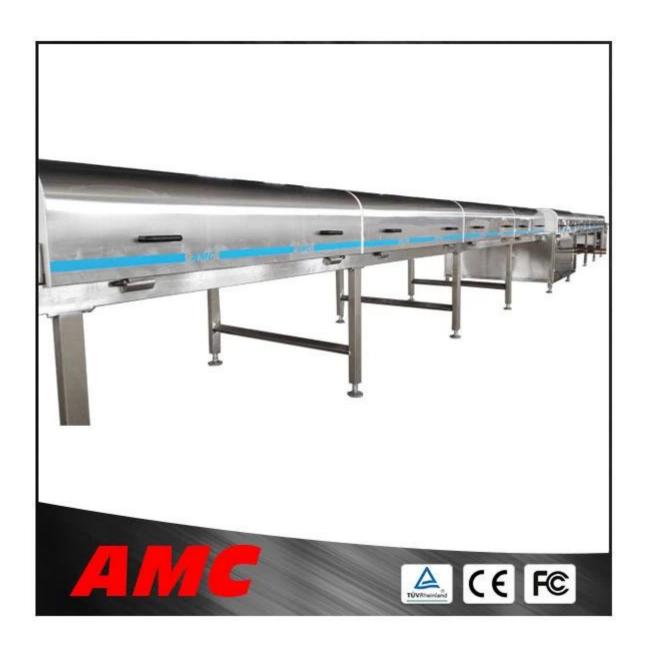

## **Brief Introduction:**

the **bottling fruit juice cooling tunnel** is apply to many kind of juice, such as coke, Huiyuan and so on.

## Technical parameter:

| Туре              | Air-cooled / Water-cooled     |
|-------------------|-------------------------------|
| Weight            | 150Kg/Meter                   |
| Capacity          | 100-2000Kg/Hr                 |
| Speed             | Adjustable 1~15 M/min         |
| Voltage           | 220V/380V                     |
| Power             | 10-45KW                       |
| Tunnel Temp       | 0~10°C                        |
| Material of Frame | Stainless Steel               |
| Material of Belt  | White PU Belt (Food industry) |
| Application       | Food Industrial Cooling       |
| Drive Motor       | SEW / CPG 1.1~5.5KW           |
| Compressor        | BITZER / COPELAND 5~25 Hp     |
| Condenser         | BITZER / COPELAND             |
| Warranty          | 1 Year                        |
| Package           | Wooden Case                   |
| Holding Time      | 1~60 min                      |
| Control Models    | PLC & Touch Panel             |
| Working Temp      | -10~10 °C                     |
| Common Size       | W=1150/1450/1750(mm)          |
|                   |                               |