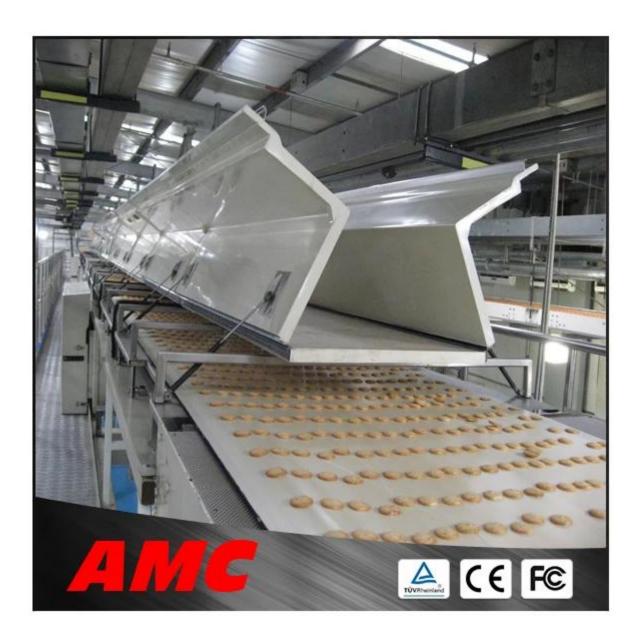

## **Brief Introduction:**

the **bottling fruit juice cooling tunnel** is apply to many kind of juice, such as coke, Huiyuan and so on.

## Technical parameter:

| Туре              | Air-cooled / Water-cooled     |
|-------------------|-------------------------------|
| Weight            | 150Kg/Meter                   |
| Capacity          | 100-2000Kg/Hr                 |
| Speed             | Adjustable 1~15 M/min         |
| Voltage           | 220V/380V                     |
| Power             | 10-45KW                       |
| Tunnel Temp       | 0~10°C                        |
| Material of Frame | Stainless Steel               |
| Material of Belt  | White PU Belt (Food industry) |
| Application       | Food Industrial Cooling       |
| Drive Motor       | SEW / CPG 1.1~5.5KW           |
| Compressor        | BITZER / COPELAND 5~25 Hp     |
| Condenser         | BITZER / COPELAND             |
| Warranty          | 1 Year                        |
| Package           | Wooden Case                   |
| Holding Time      | 1~60 min                      |
| Control Models    | PLC & Touch Panel             |
| Working Temp      | -10~10 °C                     |
| Common Size       | W=1150/1450/1750(mm)          |
|                   |                               |