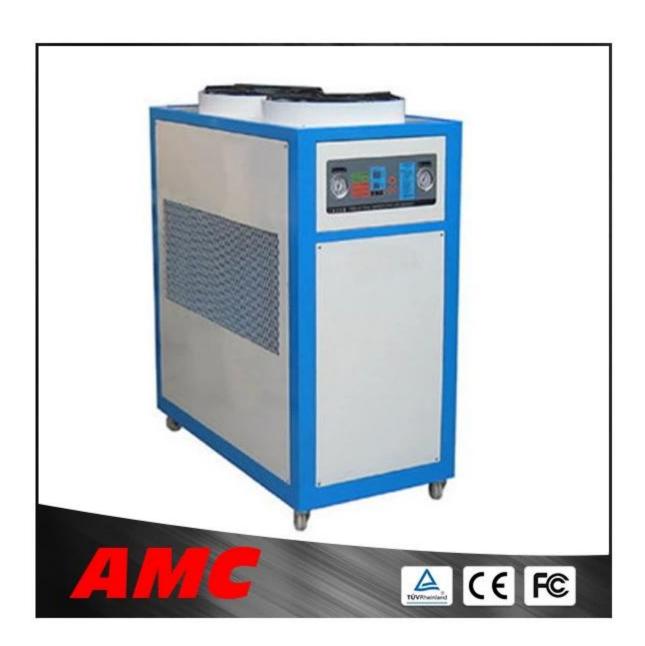

## **Brief Introduction:**

SL series **industrial water chiller** is samll in size with beautiful appearance, and could be located in sites directly.

the characteristics are: whatever the outside temperatures is, it could run as usual, and at the same time, the effect of dispelling heat could avoid being affected by the environment dust.

Various kinds of specifications are available here, the range of refrigeration could be between 8500kcal to 103500kcal, the freeze water temperature could be between 4°c to 20°c, there are many safeguards for the unit, which guaranteed the safety operation of the unit.

Application: It could be used in the following industry:textile,printing and dyeing,drug ingredients,plastic machining,central air-conditions,and many other processand places that need freeze water. The process including assembing of the whole unit, inside wiring, vacuuming, adding refrigerant, adjustment and etc.