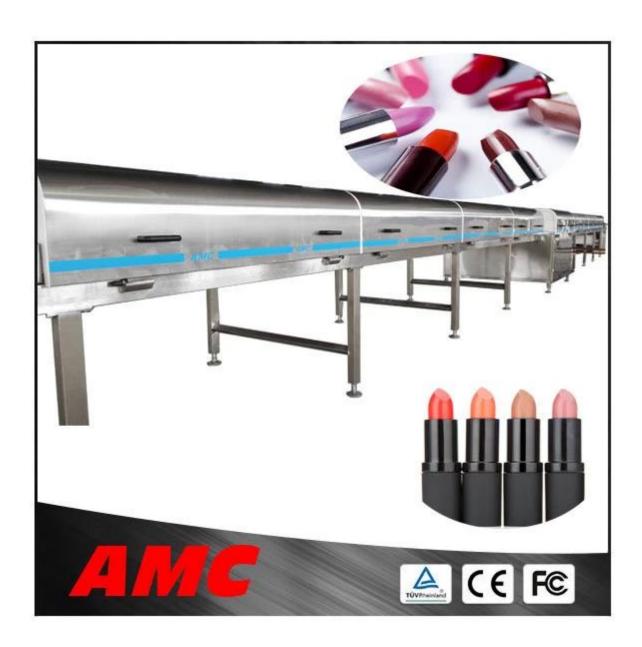

## **Brief Introduction:**

the  $\underline{\text{lipstick cooling tunnel}}$  also apply to different field, such as food, industry, chemistry

## Technical parameter:

| Туре              | Air-cooled / Water-cooled              |
|-------------------|----------------------------------------|
| Weight            | 150Kg/Meter                            |
| Capacity          | 100-2000Kg/Hr                          |
| Speed             | Adjustable 1~15 M/min                  |
| Voltage           | 220V/380V                              |
| Power             | 10-45KW                                |
| Tunnel Temp       | 0~10°C                                 |
| Material of Frame | Stainless Steel                        |
| Material of Belt  | White PU Belt (Food industry Chemical) |
| Application       | Food Industrial Chemical Cooling       |
| Drive Motor       | SEW / CPG 1.1~5.5KW                    |
| Compressor        | BITZER / COPELAND 5~25 Hp              |
| Condenser         | BITZER / COPELAND                      |
| Warranty          | 1 Year                                 |
| Package           | Wooden Case                            |
| Holding Time      | 1~60 min                               |
| Control Models    | PLC & Touch Panel                      |
| Working Temp      | -10~10 °C                              |
| Common Size       | W=1150/1450/1750(mm)                   |