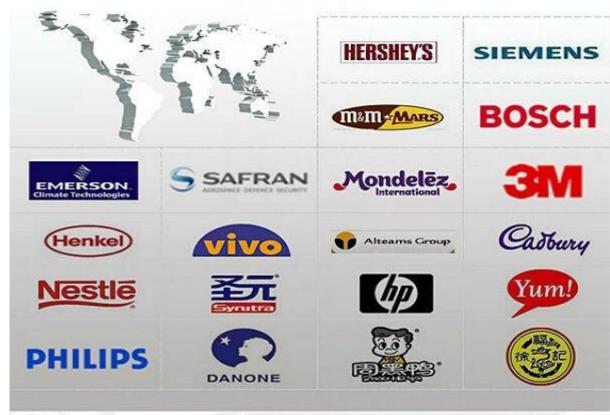

ive Motor       | SEW / CPG 1.1~5.5KW                    |
| Compressor        | BITZER / COPELAND 5~25 Hp              |
| Condenser         | BITZER / COPELAND                      |
| Warranty          | 1 Year                                 |
| Package           | Wooden Case                            |
| Holding Time      | 1~60 min                               |
| Control Models    | PLC & Touch Panel                      |
| Working Temp      | -10~10 °C                              |
| Common Size       | W=1150/1450/1750(mm)                   |

## Detailed picture:







AMC SYSTEM TECHNOLOGY (SUZHOU) CO., LTD.



AMC was established in 2004, which is a high tech enterprise with a number of patented inventions as well as professional R&D and sales team.

## **Our Partners**



Our partners around the world



Our outdoor activities: