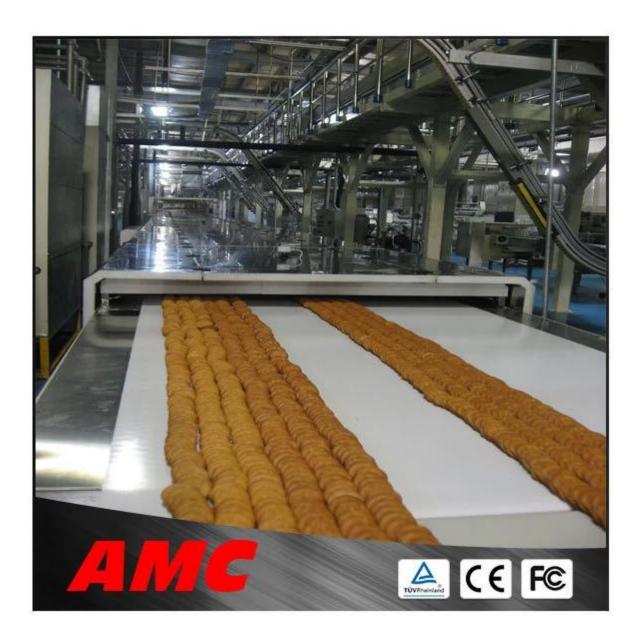

## The Technical parameter of **cooling tunnel**:

| Type              | Air-cooled / Water-cooled     |
|-------------------|-------------------------------|
| <b>Wei</b> ght    | 150Kg/Meter                   |
| Capacity          | 100-2000Kg/Hr                 |
| Speed             | Adjustable 1~15 M/min         |
| Voltage           | 220V/380V                     |
| Power             | 10-45KW                       |
| Tunnel Temp       | 0~10°C                        |
| Material of Frame | Stainless Steel               |
| Material of Belt  | White PU Belt (Food industry) |
| Application       | Food Industrial Cooling       |
| Drive Motor       | SEW / CPG 1.1~5.5KW           |
| Compressor        | BITZER / COPELAND 5~25 Hp     |
| Condenser         | BITZER / COPELAND             |
| Warranty          | 1 Year                        |
| Package           | Wooden Case                   |
| Holding Time      | 1~60 min                      |
| Control Models    | PLC & Touch Panel             |
| Working Temp      | -10~10 °C                     |
| Common Size       | W=1150/1450/1750(mm)          |

## All price was quoted according to the below information exactly:

Length of cooling tunnel

Height of the tunnel

Unit capacity:~kg/h

Width of the conveyor

The initial product temperature

The final product temperature