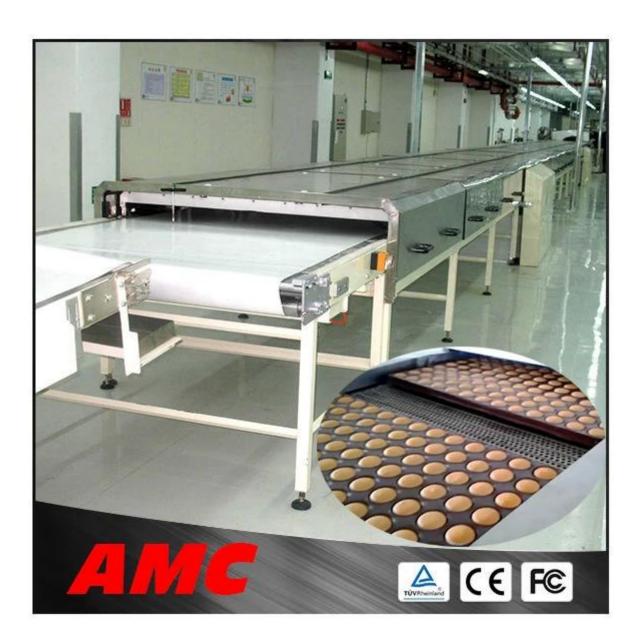

## The Technical parameter of **cooling tunnel**:

| Type              | Air-cooled / Water-cooled     |
|-------------------|-------------------------------|
| <b>Wei</b> ght    | 150Kg/Meter                   |
| Capacity          | 100-2000Kg/Hr                 |
| Speed             | Adjustable 1~15 M/min         |
| Voltage           | 220V/380V                     |
| Power             | 10-45KW                       |
| Tunnel Temp       | 0~10°C                        |
| Material of Frame | Stainless Steel               |
| Material of Belt  | White PU Belt (Food industry) |
| Application       | Food Industrial Cooling       |
| Drive Motor       | SEW / CPG 1.1~5.5KW           |
| Compressor        | BITZER / COPELAND 5~25 Hp     |
| Condenser         | BITZER / COPELAND             |
| Warranty          | 1 Year                        |
| Package           | Wooden Case                   |
| Holding Time      | 1~60 min                      |
| Control Models    | PLC & Touch Panel             |
| Working Temp      | -10~10 °C                     |
| Common Size       | W=1150/1450/1750(mm)          |

## All price was quoted according to the below information exactly:

Length of cooling tunnel

Height of the tunnel

Unit capacity:~kg/h

Width of the conveyor

The initial product temperature

The final product temperature