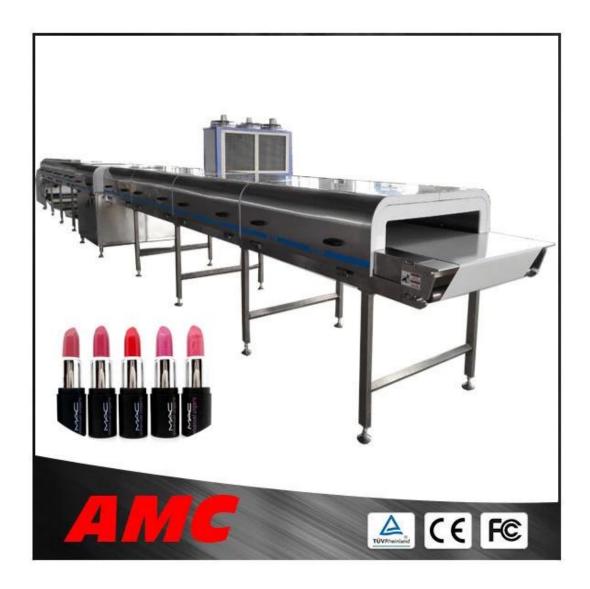

# China Candy and biscuit and lipstick cooling tunnel machine

### 1.paraments:

| Туре              | Air-cooled / Water-cooled             |
|-------------------|---------------------------------------|
| Weight            | 150Kg/Hr                              |
| Capacity          | 100-1500Kg/Hr                         |
| Speed             | Adjustable 1~15 M/min                 |
| Voltage           | 220V/380V                             |
| Power             | 10-45KW                               |
| Tunnel Temp       | >3°C                                  |
| Material of Frame | Stainless Steel                       |
| Material of Belt  | PU Belt (Food industry and chemical ) |
| Application       | Food/chemical Industrial Cooling      |
| Drive Motor       | SEW / CPG 1.1~5.5KW                   |
| Compressor        | BITZER / SHUANGLING 5~25 Hp           |
| Condenser         | BITZER / SHUANGLING                   |
| Warranty          | 1 Year for cooling tunnel machine     |
| Package           | Wooden Case                           |
| Holding Time      | 1~60 min                              |
| Control Models    | PLC & Touch Pannel                    |
| Working Temp      | -10~10 °C                             |
| Common Size       | 1150/1450/1750                        |