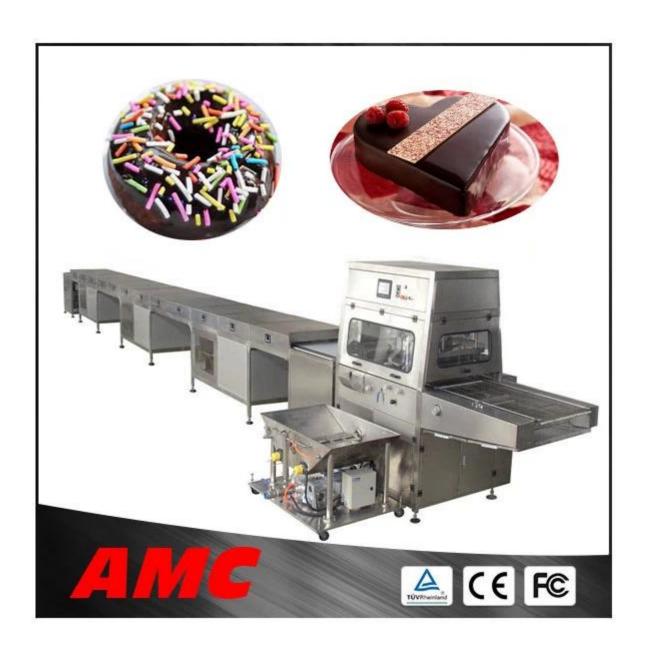

## Brief Introduction:

It is for a special purpose of producing assorted chocolates.

Itcan coat thick chocolate syrup on many kinds of food, such as candy, pastry, biscuit etc.

to form chocolates with various unique flavors. <u>Enrober chocolate machine</u> is very imporant in the a whole set chocolate production line.

## Technical parameter:

| Model                             | AMC-SSEM400    | AMC-SSEM600    | AMC-SSEM800     | AMC-SSEM1000    | AMC-SSEM1200    |
|-----------------------------------|----------------|----------------|-----------------|-----------------|-----------------|
| Total power(kw)                   | 7.5            | 9.17           | 9.17            | 12              | 12.5            |
| Dimension                         | 12000*850*1800 | 12000*940*1800 | 12000*1400*1800 | 12000*1650*1800 | 12000*1850*1800 |
| Net Weight(g)                     | 1800           | 2300           | 2800            | 3600            | 4000            |
| Width of conveyor belt(mm)        | 400            | 600            | 800             | 1000            | 1200            |
| Speed of conveyor belt(m/min)     | 1-3            | 1-3            | 1-3             | 1-3             | 1-3             |
| Width of mesh belt(mm)            | 350            | 550            | 750             | 950             | 1150            |
| Temperature of cooling tunnel(°C) | 0-10           | 0-10           | 0-10            | 0-10            | 0-10            |
| Cooling tunnel length(m)          | 10             | 10             | 10              | 10              | 10              |

Remark: The length of cooling tunnel and the capacity of cooling compressor

can be customized.

Detailed picture:

AMC SYSTEM TECHNOLOGY (SUZHOU) CO., LTD.

AMC was established in 2004, which is a high tech enterprise with a number of patented inventions as well as professional R&D and sales team.