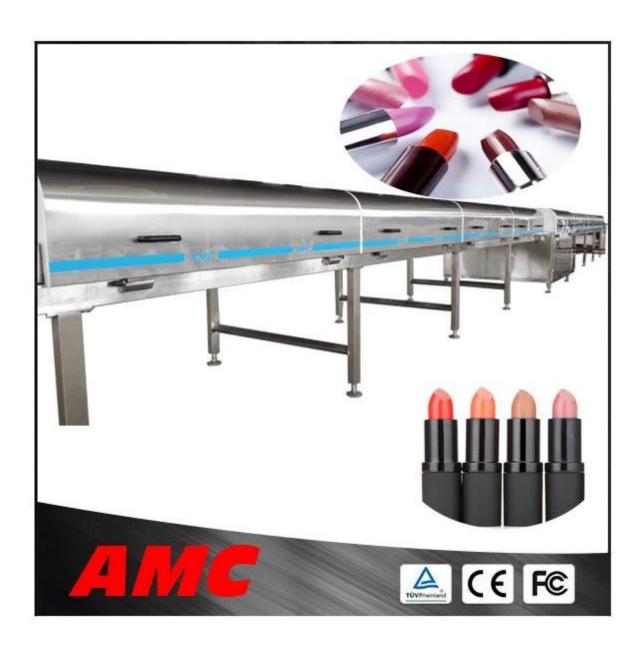

## Brief Introduction:

the  $\underline{\text{Cosmetics cooling tunnel}}$  is apply to all Toiletries product, such as lipstick.

## Technical parameter:

| Туре              | Air-cooled / Water-cooled              |
|-------------------|----------------------------------------|
| Weight            | 150Kg/Meter                            |
| Capacity          | 100-2000Kg/Hr                          |
| Speed             | Adjustable 1~15 M/min                  |
| Voltage           | 220V/380V                              |
| Power             | 10-45KW                                |
| Tunnel Temp       | 0~10°C                                 |
| Material of Frame | Stainless Steel                        |
| Material of Belt  | White PU Belt (Food industry Chemical) |
| Application       | Food Industrial Chemical Cooling       |
| Drive Motor       | SEW / CPG 1.1~5.5KW                    |
| Compressor        | BITZER / COPELAND 5~25 Hp              |
| Condenser         | BITZER / COPELAND                      |
| Warranty          | 1 Year                                 |
| Package           | Wooden Case                            |
| Holding Time      | 1~60 min                               |
| Control Models    | PLC & Touch Panel                      |
| Working Temp      | -10~10 °C                              |
| Common Size       | W=1150/1450/1750(mm)                   |