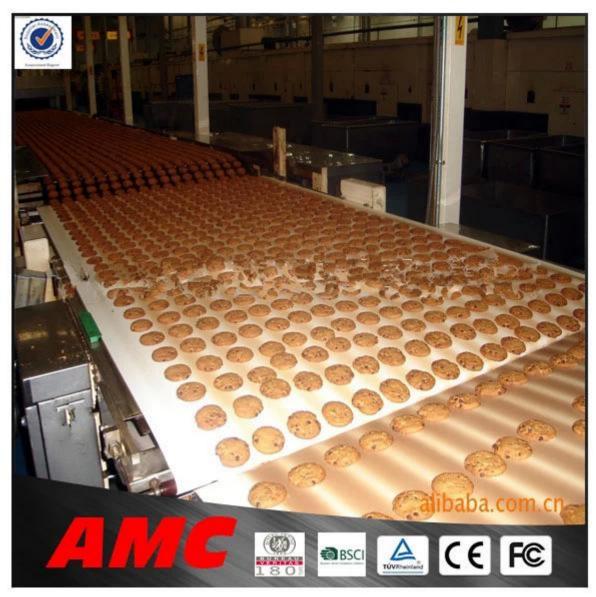

# usage for the belt conveyor

### **3.Features**

Running smoothly,good explosion-proof.
singe phase 220V/3 phase power/any voltage for choose
Easy installation,long service life .
Lowest maintenance cost,usage for 10years.
Capacity adjustable,motor manual or automatic.
Simple structure,convent operation and maintenance.
All design and dimension can be customized.
Smooth belt surface,durable belt,and oil resistance
Side guard is available.
Easy to maintain and clean.