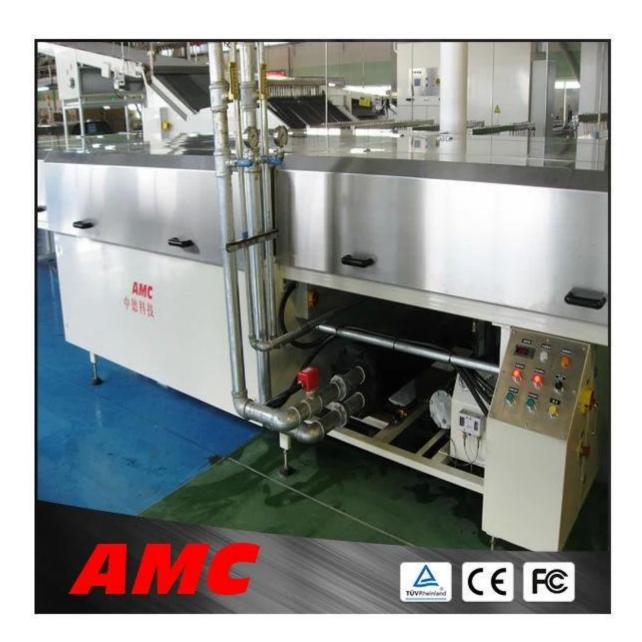

## **Brief Introduction:**

the **beverage/coke cooling tunnel** is apply to many different filed, such as food, medical attendance, chemical and so on.

## Technical parameter:

| Air appled / Water appled              |
|----------------------------------------|
| Air-cooled / Water-cooled              |
| 150Kg/Meter                            |
| 100-2000Kg/Hr                          |
| Adjustable 1~15 M/min                  |
| 220V/380V                              |
| 10-45KW                                |
| 0~10°C                                 |
| Stainless Steel                        |
| White PU Belt (Food industry Chemical) |
| Food Industrial Chemical Cooling       |
| SEW / CPG 1.1~5.5KW                    |
| BITZER / COPELAND 5~25 Hp              |
| BITZER / COPELAND                      |
| 1 Year                                 |
| Wooden Case                            |
| 1~60 min                               |
| PLC & Touch Panel                      |
| -10~10 °C                              |
| W=1150/1450/1750(mm)                   |
|                                        |

## Detailed picture:

AMC SYSTEM TECHNOLOGY (SUZHOU) CO., LTD.

AMC was established in 2004, which is a high tech enterprise with a number of patented inventions as well as professional R&D and sales team.