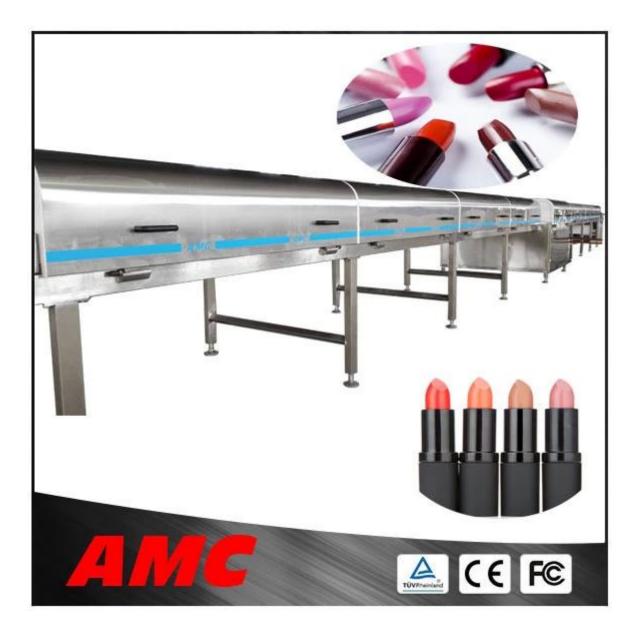

## Brief Introduction:

the **<u>Cosmetics cooling tunnel</u>** is apply to all Toiletries product, such as lipstick. **Technical parameter:** 

| rechnical parameter. |                                        |
|----------------------|----------------------------------------|
| Туре                 | Air-cooled / Water-cooled              |
| Weight               | 150Kg/Meter                            |
| Capacity             | 100-2000Kg/Hr                          |
| Speed                | Adjustable 1~15 M/min                  |
| Voltage              | 220V/380V                              |
| Power                | 10-45KW                                |
| Tunnel Temp          | 0~10°C                                 |
| Material of Frame    | Stainless Steel                        |
| Material of Belt     | White PU Belt (Food industry Chemical) |
| Application          | Food Industrial Chemical Cooling       |
| Drive Motor          | SEW / CPG 1.1~5.5KW                    |
| Compressor           | BITZER / COPELAND 5~25 Hp              |
| Condenser            | BITZER / COPELAND                      |
| Warranty             | 1 Year                                 |
| Package              | Wooden Case                            |
| Holding Time         | 1~60 min                               |
| Control Models       | PLC & Touch Panel                      |
| Working Temp         | -10~10 °C                              |
| Common Size          | W=1150/1450/1750(mm)                   |
| Dista la distance    |                                        |