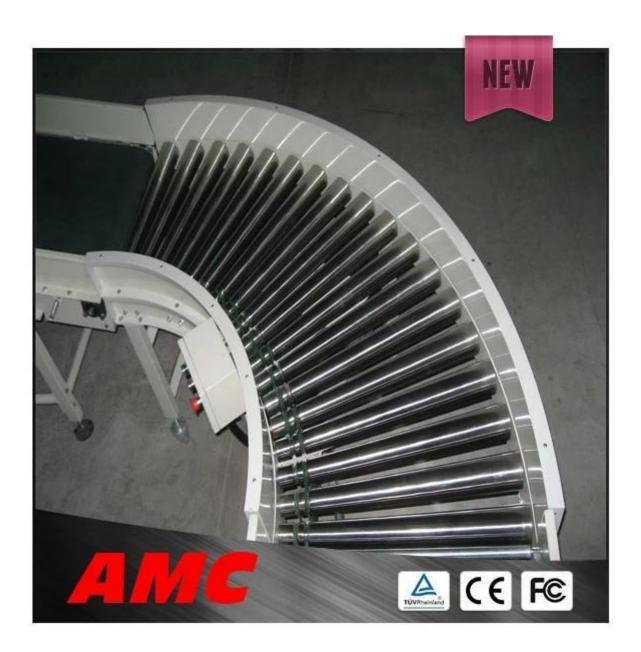

| R | rief | Inti   | ho | 110  | tin   | n٠  |
|---|------|--------|----|------|-------|-----|
| D | HEL  | 1111.1 | OU | 11(: | 1.1() | 11: |

the <u>roller conveyor belt</u> have the below advantage:

- 1 Running smoothly, good explosion-proof?
- 2 Large feeding capacity, both high efficiency and energy saving
- 3 Capacity adjustable, motor manual or automatic
- 4 Easy installation, long service life.

Technical parameter:

| Model               | Gravity Roller Conveyor                | Powered Roller Conveyor                        |
|---------------------|----------------------------------------|------------------------------------------------|
| Roller Material     | SS304/SS201/ Galvanized Steel          | SS304/SS201/ Galvanized Steel/ Electric Roller |
| Frame Material      | Aluminum /Carbon Steel/Stainless Steel | Aluminum /Carbon Steel/Stainless Steel         |
| Roller Diameter     | 25mm,28mm,30mm,35mm,38mm etc.          | 25mm,28mm,30mm,35mm,38mm etc.                  |
| Max Loading Weight  | 1000KG/M                               | 1000KG/M                                       |
| Height Adjustable   | Yes                                    | Yes                                            |
| Voltage             | /                                      | 220V/110V/380V/50 HZ                           |
| Delivery Speed      | /                                      | As Customized                                  |
| Motor               | /                                      | CPG/SEW                                        |
| Power               | /                                      | 350W/750W/1500W                                |
| PLC                 | /                                      | SIEMENS/MITUSUBISH                             |
| Frequency Converter | /                                      | SIEMENS                                        |
| Conveyor System     | Can Be Provided                        | Can Be Provided                                |

Detailed picture:

AMC SYSTEM TECHNOLOGY (SUZHOU) CO., LTD.

AMC was established in 2004, which is a high tech enterprise with a number of patented inventions as well as professional R&D and sales team.