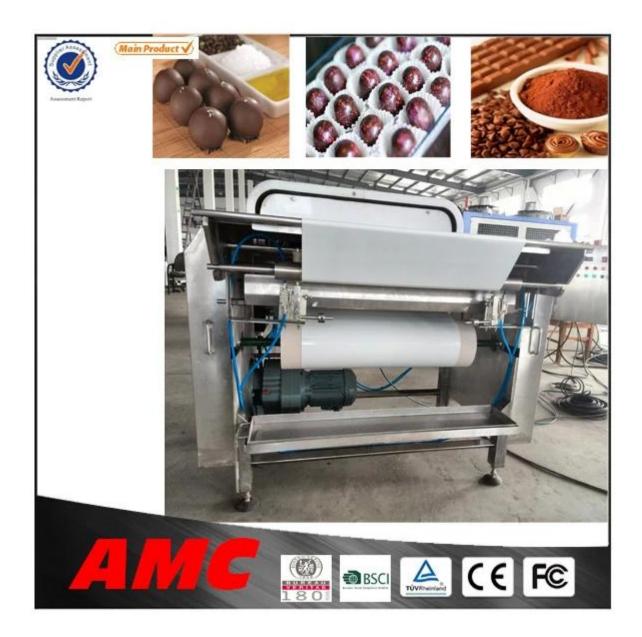

### china best quality customized chocolate cooling tunnel

### **Product Description**

Type Air-cooled / Water-cooled

Weight 150Kg/Hr

Capacity 100-1500Kg/Hr

Speed Adjustable 1~15 M/min

Voltage 220V/380V Power 10-45KW Tunnel Temp >3°C

Material of Frame Stainless Steel

Material of Belt PU Belt (Food industry and chemical )
Application Food/chemical Industrial Cooling

Drive Motor SEW / CPG 1.1~5.5KW

Compressor BITZER / SHUANGLING 5~25 Hp

Condenser BITZER / SHUANGLING

Warranty 1 Year for <u>customized chocolate cooling tunnel</u>

Package Wooden Case Holding Time 1~60 min

Control Models PLC & Touch Pannel

Working Temp -10~10 °C

Common Size 1150/1450/1750

Delivery & Payment