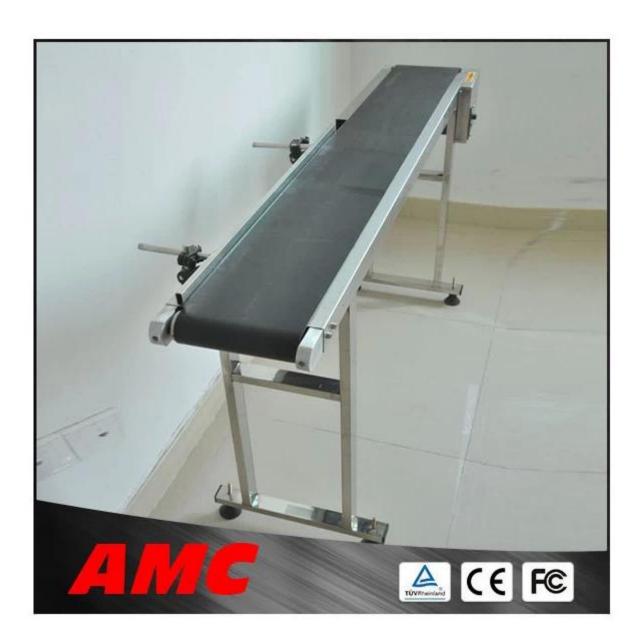

## Customized hot sale high effect electrical conveyor belt

## **Features:**

- 1. Running smoothly, good explosion-proof.
- 2.Easy installation, long service life.
- 3.Lowest maintenance cost.
- 4. Capacity adjustable, motor manual or automatic.
- 5. Simple structure, convent operation and maintenance.
- 6.All design and dimension can be customized.
- 7.Smooth belt surface.
- 8. Side guard is available.
- 9. Easy to maintain and clean.

## **Main Technical specifications**

Belt Type:PE,PU,PVC,SIR

Belt Speed:Adjustable 0.1~10 M/min

Common Belt Width:

20~2000mm, Customized

Voltage:220V/380V

Material of Frame: Stainless Steel, Carbon steel, Aluminum steel