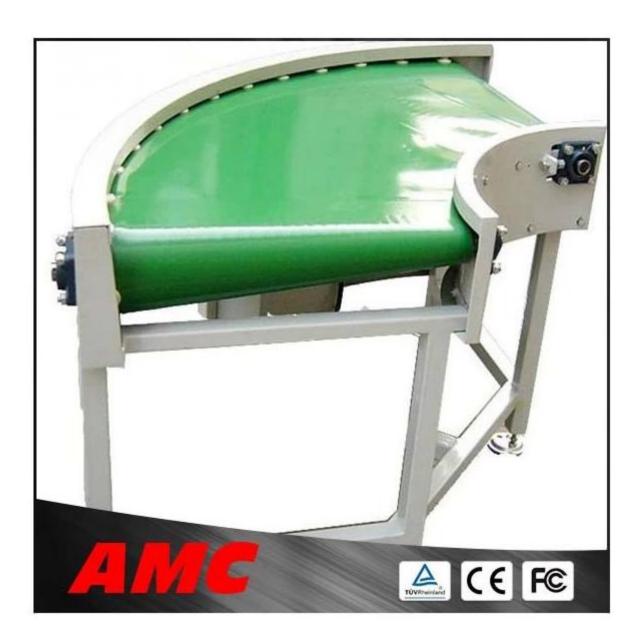

lt

## **Features:**

- 1. Running smoothly, good explosion-proof.
- 2.Easy installation, long service life.
- 3.Lowest maintenance cost.
- 4. Capacity adjustable, motor manual or automatic.
- 5. Simple structure, convent operation and maintenance.
- 6.All design and dimension can be customized.
- 7.Smooth belt surface.
- 8. Side guard is available.
- 9. Easy to maintain and clean.

## **Main Technical specifications**

Belt Type:PE,PU,PVC,SIR

Belt Speed:Adjustable 0.1~10 M/min

Common Belt Width:

20~2000mm, Customized

Voltage:220V/380V

Material of Frame: Stainless Steel, Carbon steel, Aluminum steel

Material of Belt:Rubber,PVC,Canvas,ect. Application :Food ,Electrical,Appliance,ect.

Drive From: Motor driven transport

Warranty:1 Year

Package: Wooden Case

## Production pictures