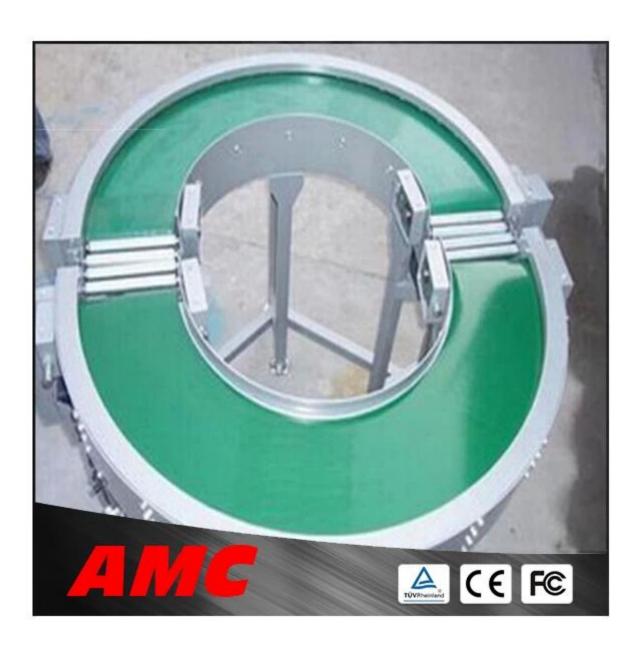

## **Features:**

- 1. Running smoothly, good explosion-proof.
- 2.Easy installation, long service life.
- 3.Lowest maintenance cost.
- 4. Capacity adjustable, motor manual or automatic.
- 5. Simple structure, convent operation and maintenance.
- 6.All design and dimension can be customized.
- 7.Smooth belt surface.
- 8. Side guard is available.
- 9. Easy to maintain and clean.

## **Main Technical specifications**

Belt Type:PE,PU,PVC,SIR

Belt Speed:Adjustable 0.1~10 M/min

Common Belt Width:

20~2000mm, Customized

Voltage:220V/380V

Material of Frame: Stainless Steel, Carbon steel, Aluminum steel

Material of Belt:Rubber,PVC,Canvas,ect. Application :Food ,Electrical,Appliance,ect.

Drive From: Motor driven transport

Warranty:1 Year

Package: Wooden Case

## Production pictures