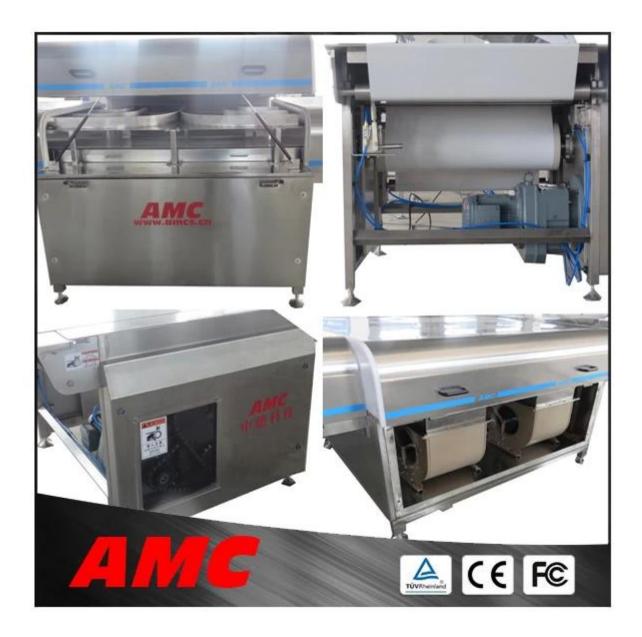

# Good price with stainless steel **Chocolate Cooling Tunnel**

| Туре              | Air-cooled / Water-cooled                     |
|-------------------|-----------------------------------------------|
| Weight            | 150Kg/Hr                                      |
| Capacity          | 100-1500Kg/Hr                                 |
| Speed             | Adjustable 1~15 M/min                         |
| Voltage           | 220V/380V                                     |
| Power             | 10-45KW                                       |
| Tunnel Temp       | >3°C                                          |
| Material of Frame | Stainless Steel for chocolate cooling tunnel  |
| Material of Belt  | PU Belt (Food industry and chemical )         |
| Application       | Food/chemical Industrial Cooling              |
| Drive Motor       | SEW / CPG 1.1~5.5KW                           |
| Compressor        | BITZER / SHUANGLING 5~25 Hp                   |
| Condenser         | BITZER / SHUANGLING                           |
| Warranty          | 1 Year for Candy and cake cooling tunnel      |
| Package           | Wooden Case for Candy and cake cooling tunnel |
| Holding Time      | 1~60 min for chocolate cooling tunnel         |
| Control Models    | PLC & Touch Pannel                            |
| Working Temp      | -10~10 °C                                     |
| Common Size       | 1150/1450/1750                                |
|                   |                                               |