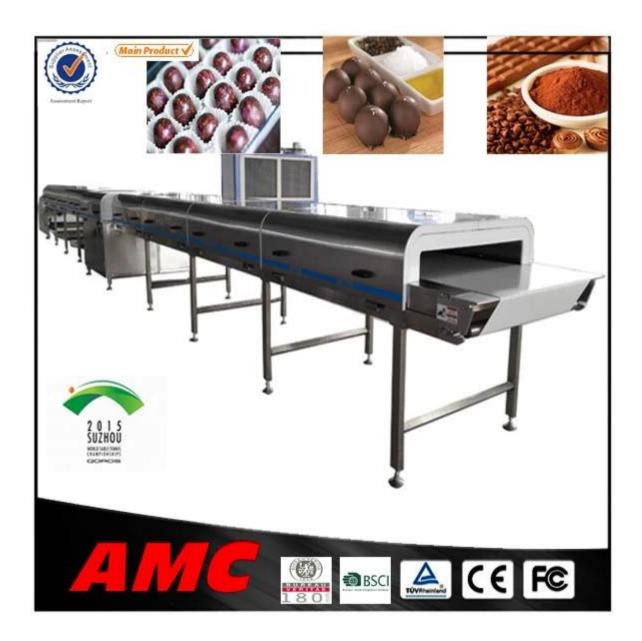

# Good price with stainless steel **Chocolate Cooling Tunnel**

| Туре              | Air-cooled / Water-cooled                     |
|-------------------|-----------------------------------------------|
| Weight            | 150Kg/Hr                                      |
| Capacity          | 100-1500Kg/Hr                                 |
| Speed             | Adjustable 1~15 M/min                         |
| Voltage           | 220V/380V                                     |
| Power             | 10-45KW                                       |
| Tunnel Temp       | >3°C                                          |
| Material of Frame | Stainless Steel for chocolate cooling tunnel  |
| Material of Belt  | PU Belt (Food industry and chemical )         |
| Application       | Food/chemical Industrial Cooling              |
| Drive Motor       | SEW / CPG 1.1~5.5KW                           |
| Compressor        | BITZER / SHUANGLING 5~25 Hp                   |
| Condenser         | BITZER / SHUANGLING                           |
| Warranty          | 1 Year for Candy and cake cooling tunnel      |
| Package           | Wooden Case for Candy and cake cooling tunnel |
| Holding Time      | 1~60 min for chocolate cooling tunnel         |
| Control Models    | PLC & Touch Pannel                            |
| Working Temp      | -10~10 °C                                     |
| Common Size       | 1150/1450/1750                                |
|                   |                                               |