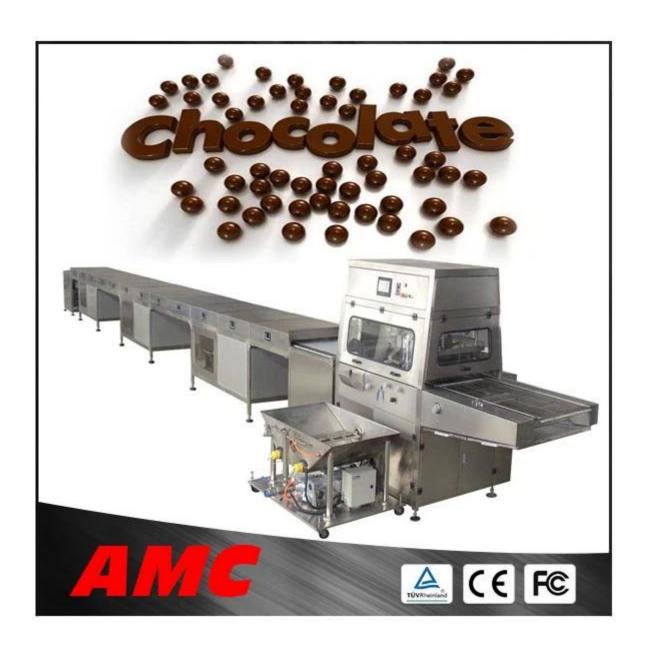

## Brief Introduction:

<u>chocolate enrobing machine</u> can coat chocolate paste on the surface of many kinds of foods, such as candy, cake, wafer, biscuit and fruit etc.

It can coat chooclate on all sides of food or coat chocolate on bottom-side for your option.

## Technical parameter:

| Model                             | AMC-SSEM400    | AMC-SSEM600    | AMC-SSEM800     | AMC-SSEM1000    | AMC-SSEM1200    |
|-----------------------------------|----------------|----------------|-----------------|-----------------|-----------------|
| Total power(kw)                   | 7.5            | 9.17           | 9.17            | 12              | 12.5            |
| Dimension                         | 12000*850*1800 | 12000*940*1800 | 12000*1400*1800 | 12000*1650*1800 | 12000*1850*1800 |
| Net Weight(g)                     | 1800           | 2300           | 2800            | 3600            | 4000            |
| Width of conveyor belt(mm)        | 400            | 600            | 800             | 1000            | 1200            |
| Speed of conveyor belt(m/min)     | 1-3            | 1-3            | 1-3             | 1-3             | 1-3             |
| Width of mesh belt(mm)            | 350            | 550            | 750             | 950             | 1150            |
| Temperature of cooling tunnel(°C) | 0-10           | 0-10           | 0-10            | 0-10            | 0-10            |
| Cooling tunnel length(m)          | 10             | 10             | 10              | 10              | 10              |