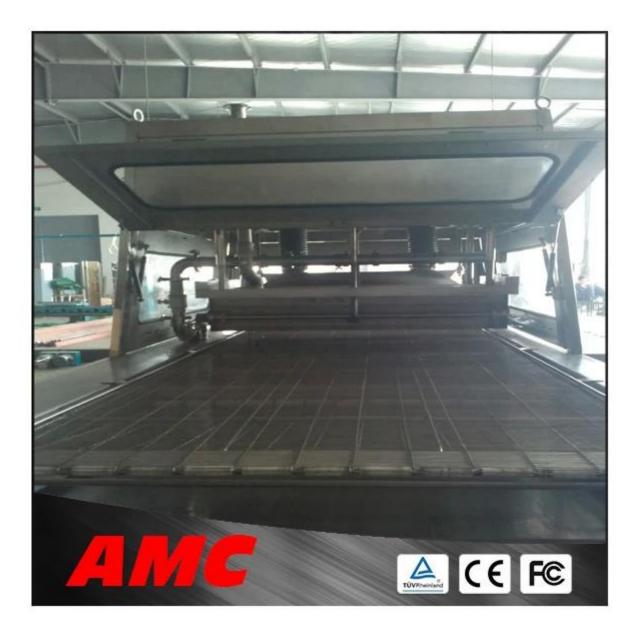

## The Brief Introduction:

<u>chocolate enrober and coating machine</u> is for a special purpose of producing assorted chocolates.

It can coat thick chocolate syrup on many kinds of food, such as candy,

pastry, biscuit etc. to form chocolates with various unique flavors.

Technical parameter:

| Model                             | AMC-SSEM400    | AMC-SSEM600    | AMC-SSEM800     | AMC-SSEM1000    | AMC-SSEM1200    |
|-----------------------------------|----------------|----------------|-----------------|-----------------|-----------------|
| Total power(kw)                   | 7.5            | 9.17           | 9.17            | 12              | 12.5            |
| Dimension                         | 12000*850*1800 | 12000*940*1800 | 12000*1400*1800 | 12000*1650*1800 | 12000*1850*1800 |
| Net Weight(g)                     | 1800           | 2300           | 2800            | 3600            | 4000            |
| Width of conveyor belt(mm)        | 400            | 600            | 800             | 1000            | 1200            |
| Speed of conveyor belt(m/min)     | 1-3            | 1-3            | 1-3             | 1-3             | 1-3             |
| Width of mesh belt(mm)            | 350            | 550            | 750             | 950             | 1150            |
| Temperature of cooling tunnel(°C) | 0-10           | 0-10           | 0-10            | 0-10            | 0-10            |
| Cooling tunnel length(m)          | 10             | 10             | 10              | 10              | 10              |

Detailed picture:

AMC was established in 2004, which is a high tech enterprise with a number of patented inventions as well as professional R&D and sales team.

Our outdoor activities: