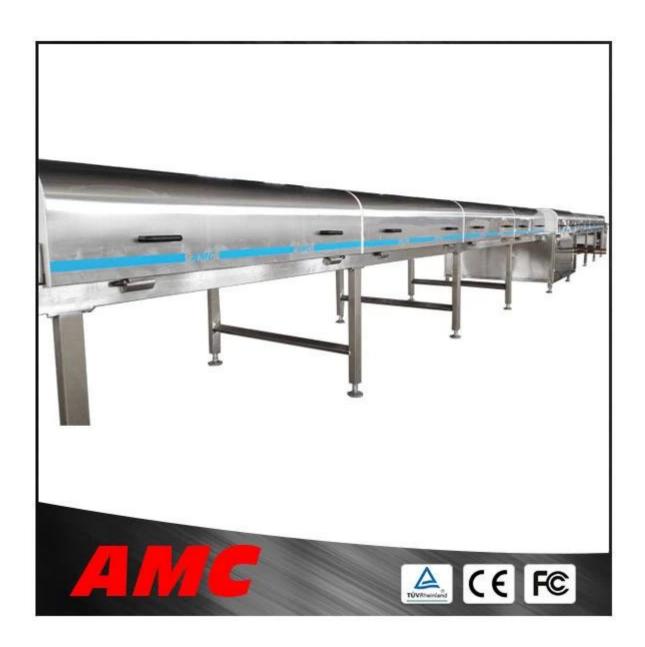

## Brief Introduction:

the **bottling fruit juice cooling tunnel** is apply to many kind of juice,

such as coke, Huiyuan and so on.

## Technical parameter:

|                   | -                             |
|-------------------|-------------------------------|
| Туре              | Air-cooled / Water-cooled     |
| Weight            | 150Kg/Meter                   |
| Capacity          | 100-2000Kg/Hr                 |
| Speed             | Adjustable 1~15 M/min         |
| Voltage           | 220V/380V                     |
| Power             | 10-45KW                       |
| Tunnel Temp       | 0~10°C                        |
| Material of Frame | Stainless Steel               |
| Material of Belt  | White PU Belt (Food industry) |
| Application       | Food Industrial Cooling       |
| Drive Motor       | SEW / CPG 1.1~5.5KW           |
| Compressor        | BITZER / COPELAND 5~25 Hp     |
| Condenser         | BITZER / COPELAND             |
| Warranty          | 1 Year                        |
| Package           | Wooden Case                   |
| Holding Time      | 1~60 min                      |
| Control Models    | PLC & Touch Panel             |
| Working Temp      | -10~10 °C                     |
| Common Size       | W=1150/1450/1750(mm)          |