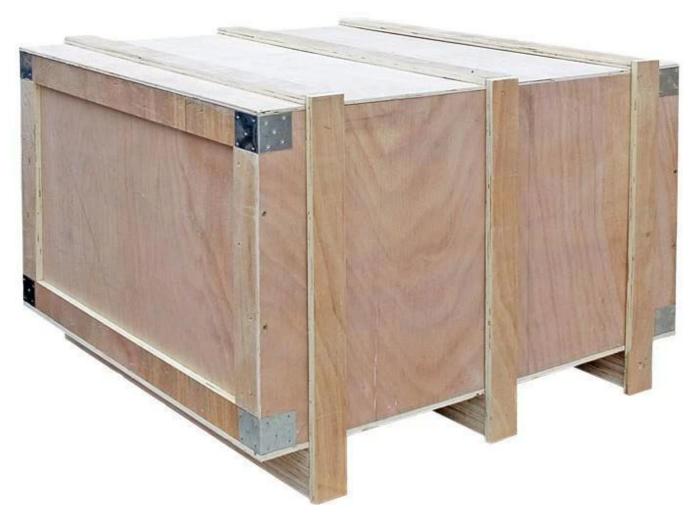

# Packing&shipping:

- 1.wrap clear membrance ,put into wooden box
- 2.by sea or by express