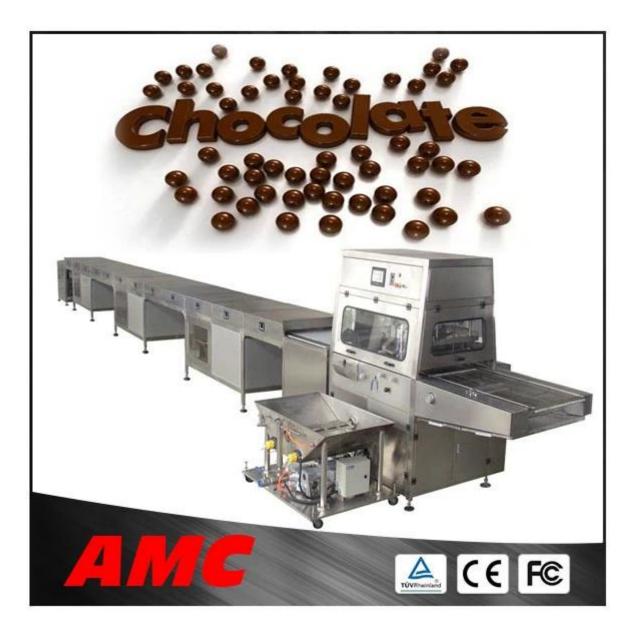

## Brief Introduction:

the <u>chocolate enrobing/coating machine</u> can coat chocolate paste on the surface of many kinds of food, such as candy, cake, wafer, biscuit and fruit etc.it can coat chocolate on all sides of food or coat chocolate on bottom-side for your option.

Detailed picture:

AMC was established in 2004, which is a high tech enterprise with a number of patented inventions as well as professional R&D and sales team.

Our outdoor activities: