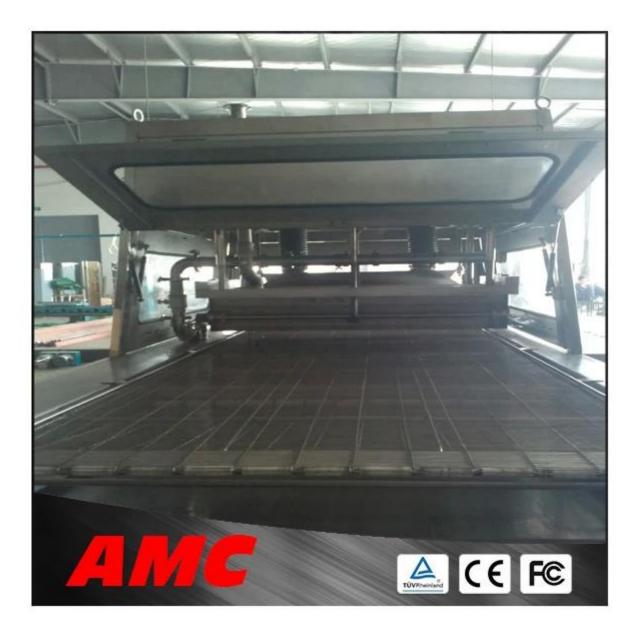

## Brief Introduction:

the <u>chocolate enrobing/coating machine</u> can coat chocolate paste on the surface of many kinds of food, such as candy, cake, wafer, biscuit and fruit etc.it can coat chocolate on all sides of food or coat chocolate on bottom-side for your option.

Detailed picture:

AMC was established in 2004, which is a high tech enterprise with a number of patented inventions as well as professional R&D and sales team.

Our outdoor activities: