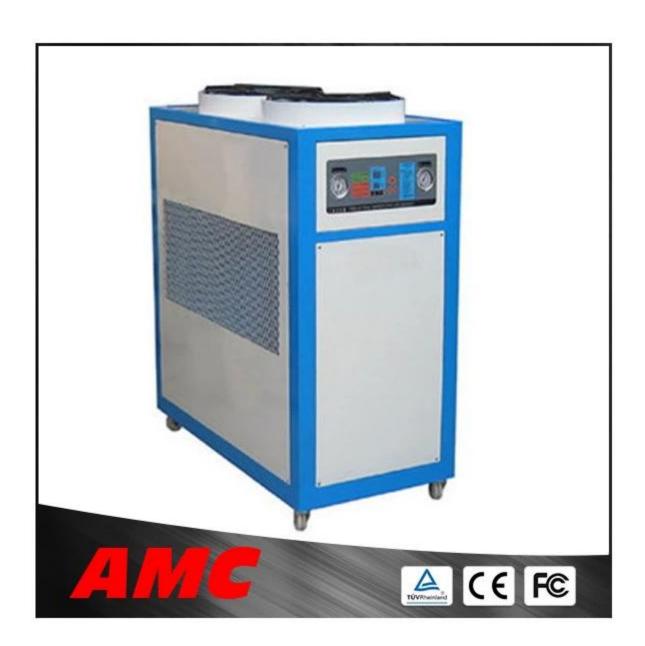

## Brief Introduction:

SL series industrial water chiller is samll in size with beautiful appearance,

and could be located in sites directly.

the characteristics are: whatever the outside temperatures is, it could run as usual,

and at the same time, the effect of dispelling heat could avoid being affected by the environment dust.

Various kinds of specifications are available here, the range of refrigeration could be between 8500kcal to 103500kcal, the freeze water temperature could be between 4°c to 20°c,

there are many safeguards for the unit, which guaranteed the safety operation of the unit.

Application: It could be used in the following industry:textile,printing and dyeing,drug ingredients,plastic machining,central air-conditions,and many other processand places that need freeze water. The process including assembing of the whole unit, inside wiring, vacuuming, adding refrigerant, adjustment and etc.

Are all completed in the company, which could further ensure the stability of the unit, also easier for site installation