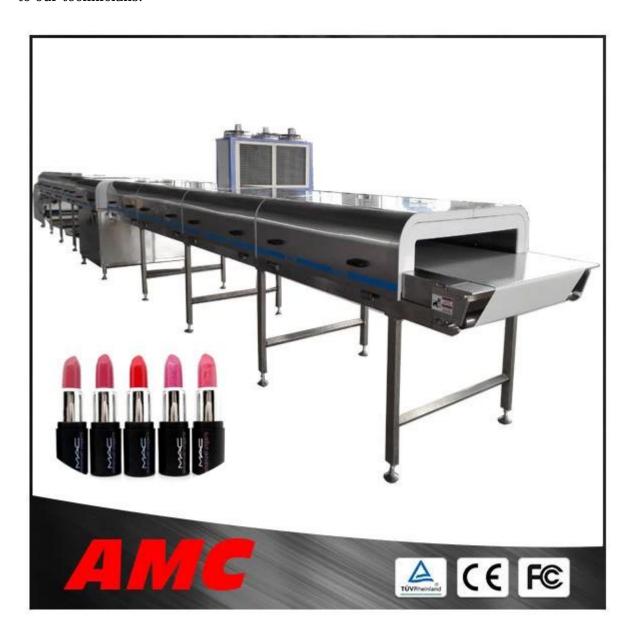

#### 1.paraments:

Type Air-cooled / Water-cooled

Weight 150Kg/Hr

Capacity 100-1500Kg/Hr

Speed Adjustable 1~15 M/min

Voltage 220V/380VPower 10-45KWTunnel Temp >3°C

Material of Frame Stainless Steel

Material of Belt PU Belt (Food industry and chemical)

Application Food/chemical Industrial Cooling

Drive Motor SEW / CPG 1.1~5.5KW

Compressor BITZER / SHUANGLING 5~25 Hp

Condenser BITZER / SHUANGLING

Warranty 1 Year for cooling tunnel machine

Package Wooden Case Holding Time 1~60 min

Control Models PLC & Touch Pannel

Working Temp -10~10 °C

Common Size 1150/1450/1750

Delivery & Payment