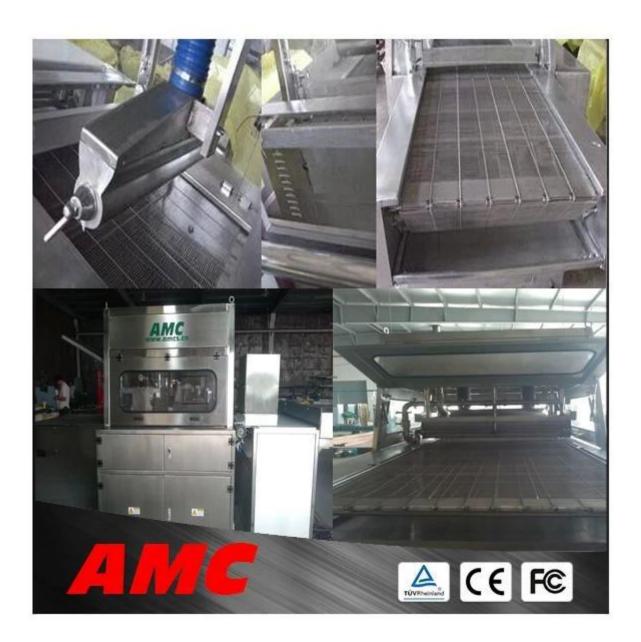

## **Brief Introduction:**

The <u>chocolate enrober/coating machine</u> can coat chocolate paste on the surface of many kinds of foo d, such as candy, cake, wafer, biscuit and fruit etc.it can coat chocolate on all sides of food or coat chocolate on bottom-side for your option.

Detailed picture:

AMC SYSTEM TECHNOLOGY (SUZHOU) CO., LTD.

AMC was established in 2004, which is a high tech enterprise with a number of patented inventions as well as professional R&D and sales team.