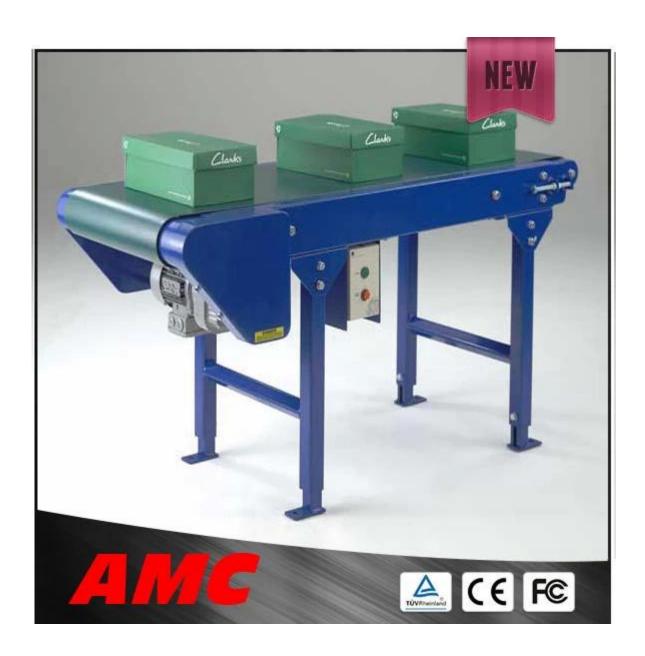

## China Supplier Material transfer<u>belt conveyor /belt conveyor system</u> speed controllable

## Features:

- 1. Running smoothly, good explosion-proof.
- 2. Easy installation, long service life.
- 3.Lowest maintenance cost.
- 4. Capacity adjustable, motor manual or automatic.
- 5. Simple structure, convent operation and maintenance.
- 6.All design and dimension can be customized.
- 7.Smooth belt surface.
- 8. Side guard is available.
- 9. Easy to maintain and clean.

## **Main Technical specifications**

Belt Type:PE,PU,PVC,SIR

Belt Speed:Adjustable 0.1~10 M/min

Common Belt Width:

20~2000mm, Customized

Voltage:220V/380V

Material of Frame: Stainless Steel, Carbon steel, Aluminum steel