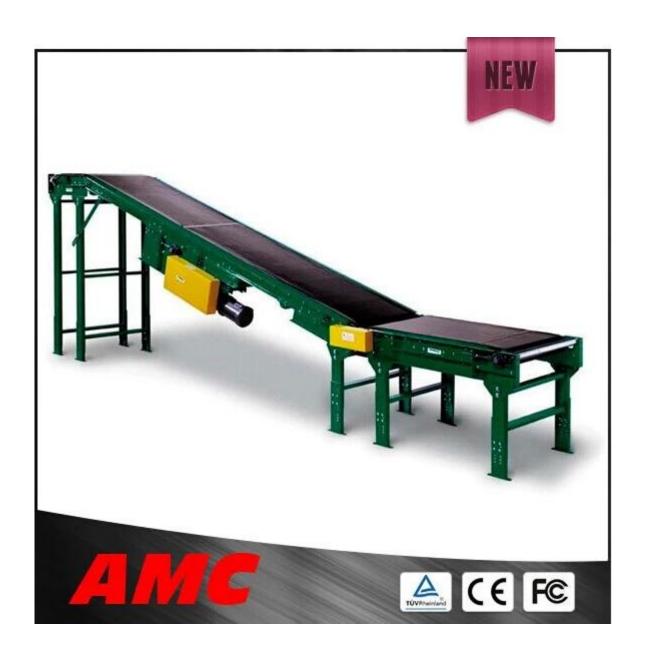

## China Supplier Material transfer<u>belt conveyor /belt conveyor system</u> speed controllable

## Features:

- 1. Running smoothly, good explosion-proof.
- 2. Easy installation, long service life.
- 3.Lowest maintenance cost.
- 4. Capacity adjustable, motor manual or automatic.
- 5. Simple structure, convent operation and maintenance.
- 6.All design and dimension can be customized.
- 7.Smooth belt surface.
- 8. Side guard is available.
- 9. Easy to maintain and clean.

## **Main Technical specifications**

Belt Type:PE,PU,PVC,SIR

Belt Speed:Adjustable 0.1~10 M/min

Common Belt Width:

20~2000mm, Customized

Voltage:220V/380V

Material of Frame: Stainless Steel, Carbon steel, Aluminum steel