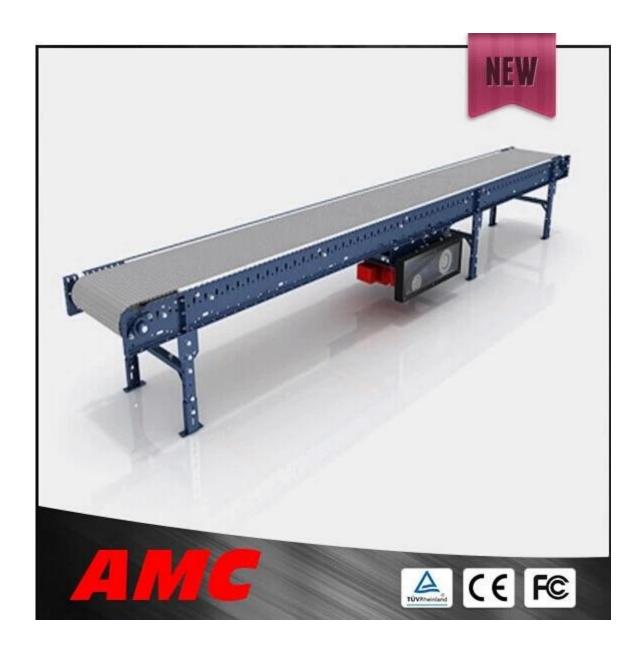

## China Supplier Material transfer<u>belt conveyor /belt conveyor system</u> speed controllable

## Features:

- 1. Running smoothly, good explosion-proof.
- 2. Easy installation, long service life.
- 3.Lowest maintenance cost.
- 4. Capacity adjustable, motor manual or automatic.
- 5. Simple structure, convent operation and maintenance.
- 6.All design and dimension can be customized.
- 7.Smooth belt surface.
- 8. Side guard is available.
- 9. Easy to maintain and clean.

## **Main Technical specifications**

Belt Type:PE,PU,PVC,SIR

Belt Speed:Adjustable 0.1~10 M/min

Common Belt Width:

20~2000mm, Customized

Voltage:220V/380V

Material of Frame: Stainless Steel, Carbon steel, Aluminum steel