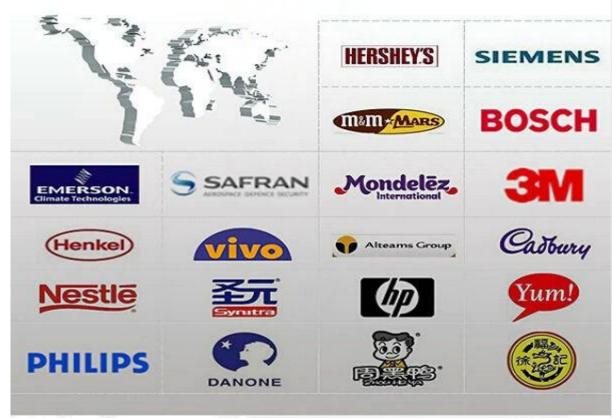

mpressor        | BITZER / COPELAND 5~25 Hp              |
| Condenser         | BITZER / COPELAND                      |
| Warranty          | 1 Year                                 |
| Package           | Wooden Case                            |
| Holding Time      | 1~60 min                               |
| Control Models    | PLC & Touch Panel                      |
| Working Temp      | -10~10 °C                              |
| Common Size       | W=1150/1450/1750(mm)                   |
|                   |                                        |

## Detailed picture:







AMC SYSTEM TECHNOLOGY (SUZHOU) CO., LTD.



AMC was established in 2004, which is a high tech enterprise with a number of patented inventions as well as professional R&D and sales team.

## **Our Partners**



Our partners around the world



Our outdoor activities: