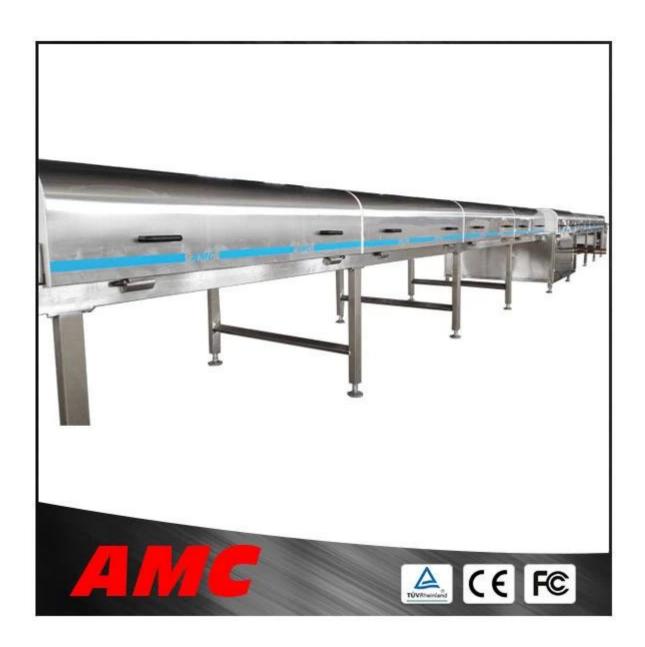

## **Brief Introduction:**

the <u>Pizza cooling tunnel/Pizza freezing tunnel</u> is also apply to different kind of food, such as

candy, biscuit, bread and so on.

## Detailed picture:

AMC SYSTEM TECHNOLOGY (SUZHOU) CO., LTD.

AMC was established in 2004, which is a high tech enterprise with a number of patented inventions as well as professional R&D and sales team.