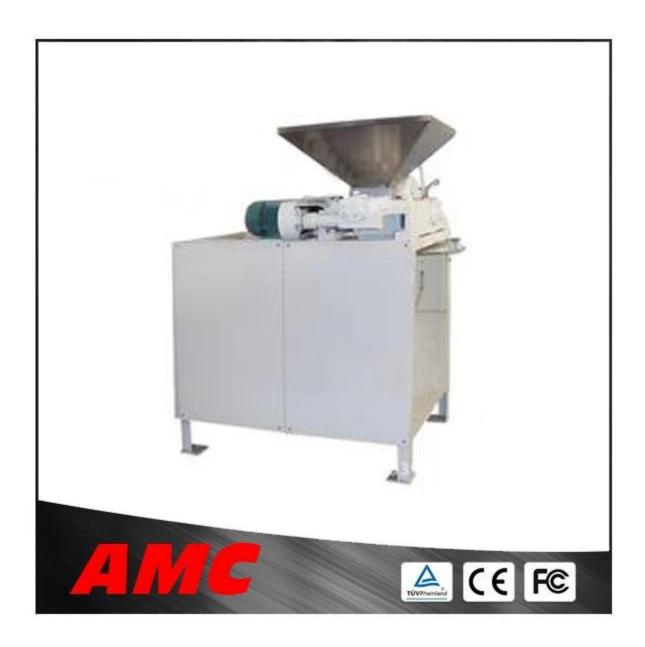

### 2. Features:

The sugar grinding machine is mainly used for secondary grinding of grinding of granulated sugar to sugar power. It also can be used to grind other dry particles.

| Stype                        | AMFJ250       |
|------------------------------|---------------|
| Capacity(kg/h)               | 250           |
| Total Power(kw)              | 9             |
| Dimension(mm)                | 1240*960*1733 |
| Net weight(kg)               | 500           |
| Feeding granularity size(mm) | 0.5-2         |
| Average grain                | 80-100mesh    |

## **Sugar grinding machine:**