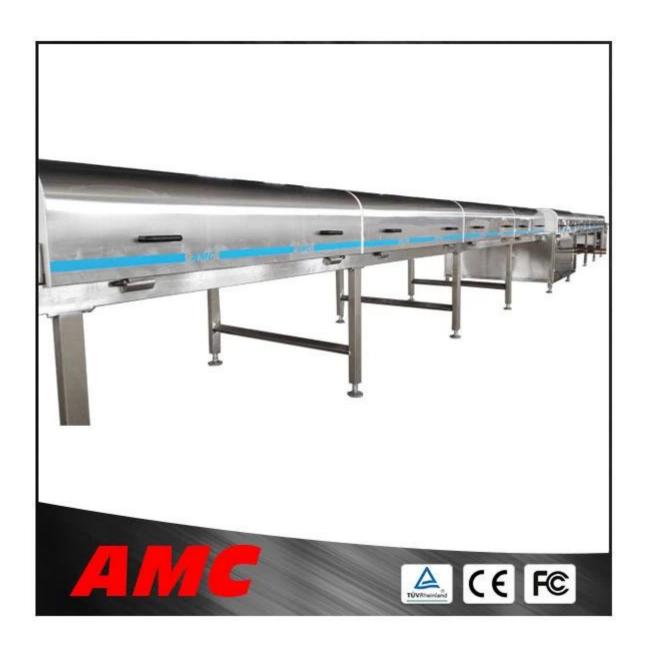

## **Brief Introduction:**

the **chocolate cooling tunnel** is apply to many kind of food, such as wafer, candy, biscuit, cookies and so on.

Our AMC also is the biggest cooling tunnel suppliers of Kraft, Nestle, Henke, 3M, etc.