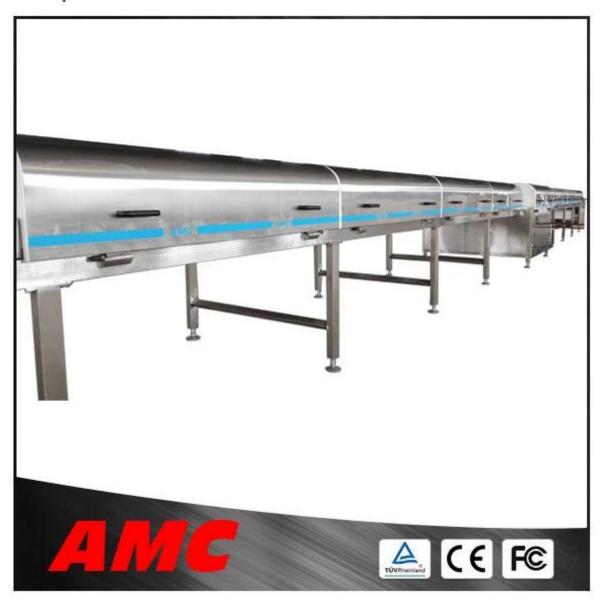

## **Brief Introduction:**

the **enrober chocolate machine** is apply to many other food, such as biscuit, candy, cookies, bread and so on.

Our AMC also is the biggest cooling tunnel suppliers of Kraft,Nestle,Henke,3M,etc. Our factory has its own mid-sized chocolate Lab,if customers like,we can arrange to feel the a whole set chocolate production line manufacturing technique in-site. we'll take care of you debug a satisfactory taste so far

## Technical parameter:

| •                                 |                |                |                 |                 |                 |
|-----------------------------------|----------------|----------------|-----------------|-----------------|-----------------|
| Model                             | AMC-SSEM400    | AMC-SSEM600    | AMC-SSEM800     | AMC-SSEM1000    | AMC-SSEM1200    |
| Total power(kw)                   | 7.5            | 9.17           | 9.17            | 12              | 12.5            |
| Dimension                         | 12000*850*1800 | 12000*940*1800 | 12000*1400*1800 | 12000*1650*1800 | 12000*1850*1800 |
| Net Weight(g)                     | 1800           | 2300           | 2800            | 3600            | 4000            |
| Width of conveyor belt(mm)        | 400            | 600            | 800             | 1000            | 1200            |
| Speed of conveyor belt(m/min)     | 1-3            | 1-3            | 1-3             | 1-3             | 1-3             |
| Width of mesh belt(mm)            | 350            | 550            | 750             | 950             | 1150            |
| Temperature of cooling tunnel(°C) | 0-10           | 0-10           | 0-10            | 0-10            | 0-10            |
| Cooling tunnel length(m)          | 10             | 10             | 10              | 10              | 10              |