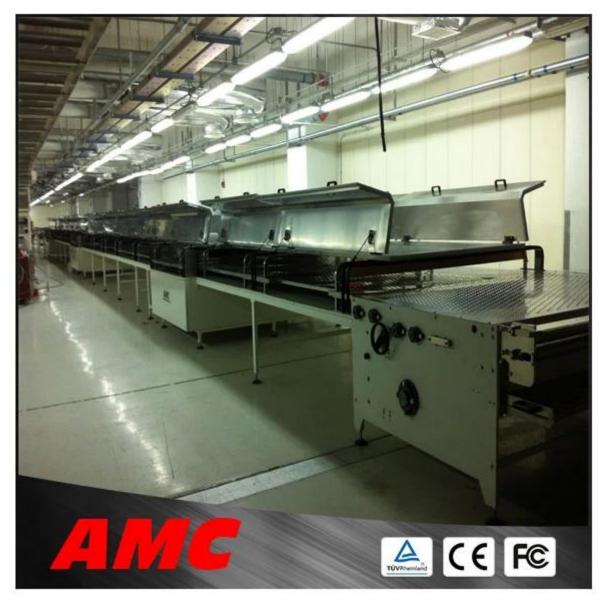

# cheapest stainless steel <u>cooling tunnel for cake</u> 1.parament:

| Air-cooled / Water-cooled             |
|---------------------------------------|
| 150Kg/Hr                              |
| 100-1500Kg/Hr                         |
| Adjustable 1~15 M/min                 |
| 220V/380V                             |
| 10-45KW                               |
| >3°C                                  |
| Stainless Steel                       |
| PU Belt (Food industry and chemical ) |
| Food/chemical Industrial Cooling      |
| SEW / CPG 1.1~5.5KW                   |
| BITZER / SHUANGLING 5~25 Hp           |
| BITZER / SHUANGLING                   |
| 1 Year for cooling tunnel for cake    |
| Wooden Case for jelly cooling tunnel  |
| 1~60 min                              |
| PLC & Touch Pannel                    |
| -10~10 °C                             |
| 1150/1450/1750mm                      |
|                                       |