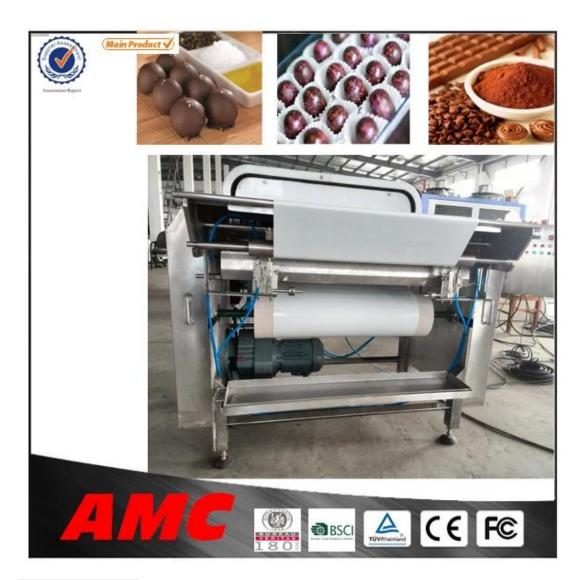

# china best quality customized **chocolate cooling tunnel**

# **Product Description**

| Туре              | Air-cooled / Water-cooled                      |
|-------------------|------------------------------------------------|
| Weight            | 150Kg/Hr                                       |
| Capacity          | 100-1500Kg/Hr                                  |
| Speed             | Adjustable 1~15 M/min                          |
| Voltage           | 220V/380V                                      |
| Power             | 10-45KW                                        |
| Tunnel Temp       | >3°C                                           |
| Material of Frame | Stainless Steel                                |
| Material of Belt  | PU Belt (Food industry and chemical )          |
| Application       | Food/chemical Industrial Cooling               |
| Drive Motor       | SEW / CPG 1.1~5.5KW                            |
| Compressor        | BITZER / SHUANGLING 5~25 Hp                    |
| Condenser         | BITZER / SHUANGLING                            |
| Warranty          | 1 Year for customized chocolate cooling tunnel |
| Package           | Wooden Case                                    |
| Holding Time      | 1~60 min                                       |
| Control Models    | PLC & Touch Pannel                             |
| Working Temp      | -10~10 °C                                      |
| Common Size       | 1150/1450/1750                                 |