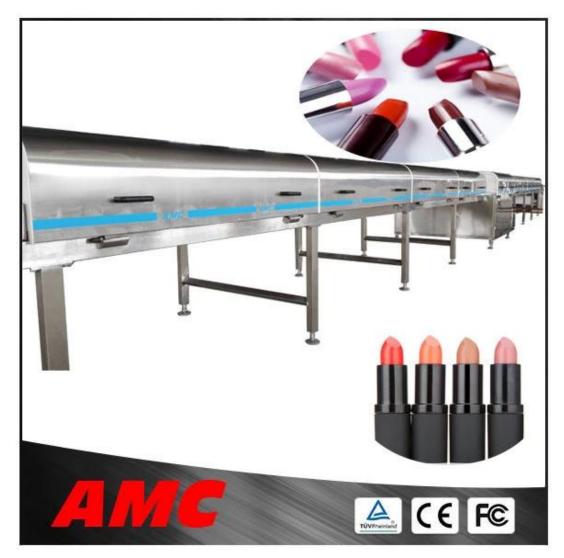

# china finest <u>stainless steel cooling tunnel</u> for lipstick

### Parament:

a. Production capacity: 100~1000kg/h

b. Cooling temp.: -10~10 degree

c. Hilding time: 1~60 min

d. Control models: PLC & Touch pannel

- a. Modular solutions combining a range of size, features and cooling elements to suit any application from fragile filled chocolates and cream goods to bars and coated biscuit
- b. Radiation, conduction, and conduction cooling
- c. Precision temperature contrl
- d. Energy efficiency and environmental safety
- e. Attractive design with easy cleaning and maintenance
- f. Airflow, insulation and hood design for temperature consistency across the entire band width
- a. Adjustable infeed tanle
- b. FDA-approved band
- c. Automatic centering
- d. Cooling section
- e. Cooling unit
- f. Cover
- g. Drive unit
- h. Base
- 1. Moulds cycle moving in the cubical space, auto in & out, no joint chains, so its very easy to change the products.
- 2. Small area covered, which saves the factory space.
- 3. Good cooling performance, small space of moulds moving, high cooling efficiency to the products.

4Intellectual controlling, which can match the depositor and control the temperature automatically.