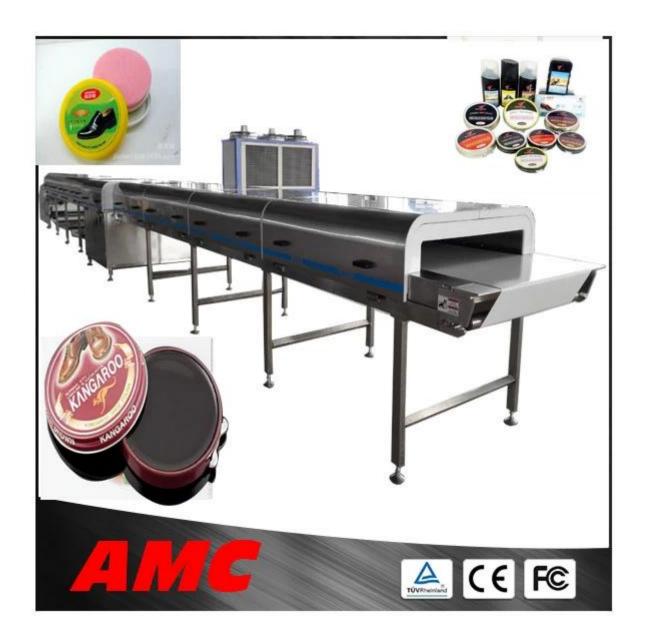

## china good quality and good shape shoe polish cooling tunnel

- a. Production capacity: 100~10000kg/h
- b. Cooling temp.: -10~10 degree for **shoe polish cooling tunnel**
- c. Hilding time: 1~60 min
- d. Control models: PLC & Touch pannel
- a. Modular solutions combining a range of size, features and cooling elements to suit any application from fragile filled chocolates and cream goods to bars and coated biscuit
- b. Radiation, conduction, and conduction cooling
- c. Precision temperature contrl
- d. Energy efficiency and environmental safety
- e. Attractive design with easy cleaning and maintenance
- f. Airflow, insulation and hood design for temperature consistency across the entire band width
- a. Adjustable infeed tanle
- b. FDA-approved band
- c. Automatic centering
- d. Cooling section
- e. Cooling unit for **shoe polish cooling tunnel**
- f. Cover
- g. Drive unit
- h. Base
- 1. Moulds cycle moving in the cubical space, auto in & out, no joint chains, so its very easy to change the products.
- 2. Small area covered, which saves the factory space.
- 3. Good cooling performance, small space of moulds moving, high cooling efficiency to the products.
- 4Intellectual controlling, which can match the depositor and control the temperature automatically.