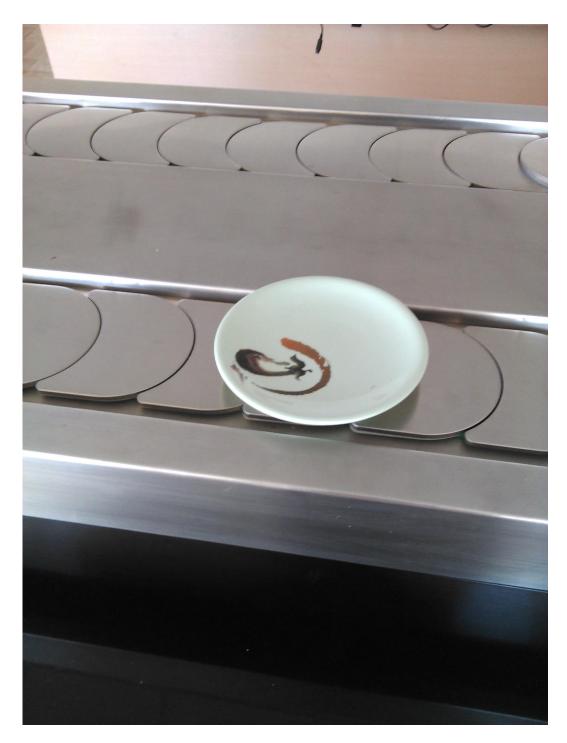

# Product infoarmation:

1.material:frame :stainless steel 304/316 /steel belt:PU,PE,PVC,PP etc

| 2.details:        |                                               |
|-------------------|-----------------------------------------------|
| Belt Type         | PE,PU,PVC,SIR,PP                              |
| Belt Speed        | Adjustable 8-12 M/min                         |
| chain belt width  | 85mm/115mm                                    |
| Common Belt Width | 20~2000mm,Customized                          |
| Voltage           | 220V/380V                                     |
| Material of Frame | Stainless Steel, Carbon steel, Aluminum steel |
| Material of Belt  | Rubber, PVC, Canvas, ect.                     |
| Application       | Food ,Electrical,Appliance,ect.               |
| Drive From        | Motor driven transport                        |
| Warranty          | 1 Year for <u>sushi conveyor</u>              |
| Package           | Wooden Case                                   |
|                   |                                               |

### **3.Features**

- 1.Running smoothly,good explosion-proof.
- 2.singe phase 220V/3 phase power/any voltage for choose
- 3.Easy installation, long service life .
- 4.Lowest maintenance cost, usage for 10 years.
- 5. Capacity adjustable, motor manual or automatic.
- 6.Simple structure, convent operation and maintenance.
- 7.All design and dimension can be customized.
- 8.Smooth belt surface, durable belt, and oil resistance
- 9.Side guard is available.