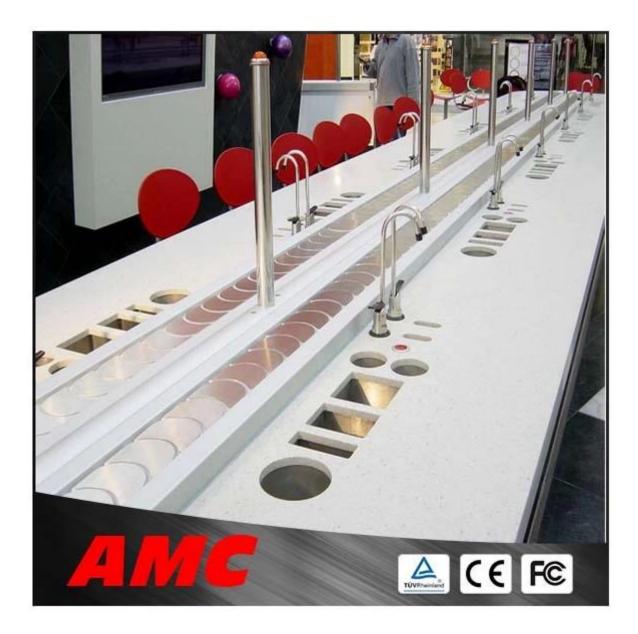

# china good quality with best price for *sushi conveyor*

## Chinese's fashional mini sushi conveyor belt with best price

# Product infoarmation:

1.material:frame :stainless steel 304/316 /steel belt:PU,PE,PVC,PP etc

| 2.details:        |                                               |
|-------------------|-----------------------------------------------|
| Belt Type         | PE,PU,PVC,SIR,PP                              |
| Belt Speed        | Adjustable 8-12 M/min                         |
| chain belt width  | 85mm/115mm                                    |
| Common Belt Width | 20~2000mm,Customized                          |
| Voltage           | 220V/380V                                     |
| Material of Frame | Stainless Steel, Carbon steel, Aluminum steel |
| Material of Belt  | Rubber, PVC, Canvas, ect.                     |
| Application       | Food ,Electrical,Appliance,ect.               |
| Drive From        | Motor driven transport                        |
| Warranty          | 1 Year for <u>sushi conveyor</u>              |
| Package           | Wooden Case                                   |
|                   |                                               |

### **3.Features**

- 1.Running smoothly,good explosion-proof.
- 2.singe phase 220V/3 phase power/any voltage for choose
- 3.Easy installation, long service life .
- 4.Lowest maintenance cost, usage for 10 years.
- 5. Capacity adjustable, motor manual or automatic.
- 6.Simple structure, convent operation and maintenance.
- 7.All design and dimension can be customized.
- 8.Smooth belt surface, durable belt, and oil resistance
- 9.Side guard is available.