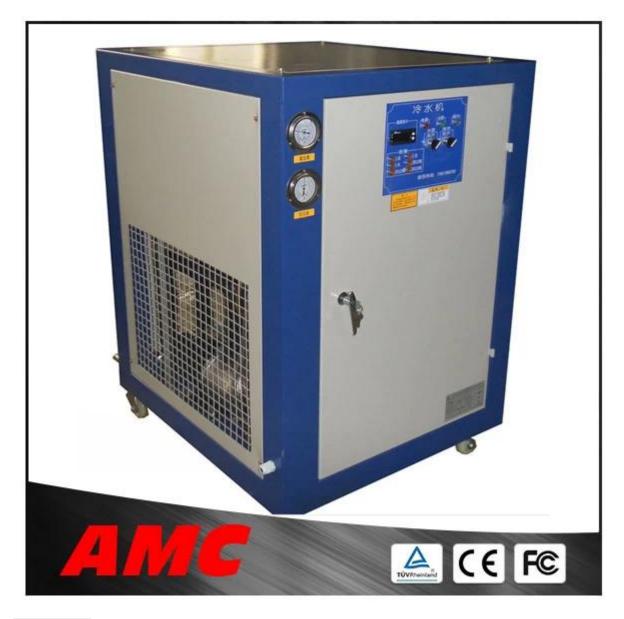

## **Product Description**

- 1. Installed with import compressors, highly efficient shell condenser and evaporator, excellent cooling, quiet and low electricity consumption.
- 2. Microprocessor control, easy to operate;
- 3. Unique open reservoir tank made of stainless steel, easy cleaning and maintenance;
- 4 Pipeline well-arranged to save energy;
- 5. Installed will precise electronic thermostat accurately maintains temperature within 30C~500C;
- 6 Installed with current overload protector, high and low pressure switch, electronic timer delay, fault display system;
- 7. Screen liquid crystal display of chill water out let and inlet with temperatures setting;
- 9. Single, double or four compressors combination unit available;
- 10. Industrially designed, elegant and ergonomic for water chiller