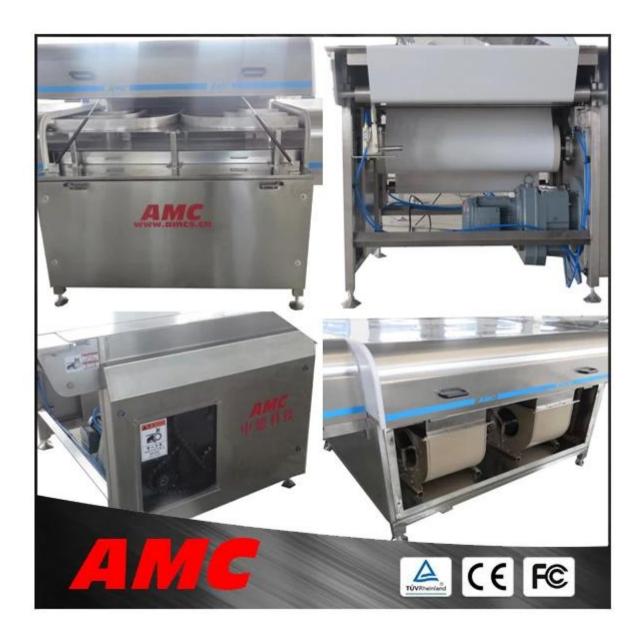

#### 1. Products information:

- a. Production capacity: 100~1000kg/h
- b. Cooling temp.: -10~10 degree
- c. Hilding time: 1~60 min
- d. Control models: PLC & Touch pannel
- a. Modular solutions combining a range of size, features and cooling elements to suit any application from fragile filled chocolates and cream goods to bars and coated biscuit
- b. Radiation, conduction, and conduction cooling
- c. Precision temperature contrl
- d. Energy efficiency and environmental safety
- e. Attractive design with easy cleaning and maintenance
- f. Airflow, insulation and hood design for temperature consistency across the entire band width
- a. Adjustable infeed tanle
- b. FDA-approved band
- c. Automatic centering
- d. Cooling section
- e. Cooling unit
- f. Cover
- g. Drive unit for candy cooling tunnel system
- h. Base
- 1. Moulds cycle moving in the cubical space, auto in & out, no joint chains, so its very easy to change the products.
- 2. Small area covered, which saves the factory space.
- 3. Good cooling performance, small space of moulds moving, high cooling efficiency to the products.
- 4Intellectual controlling, which can match the depositor and control the temperature automatically.