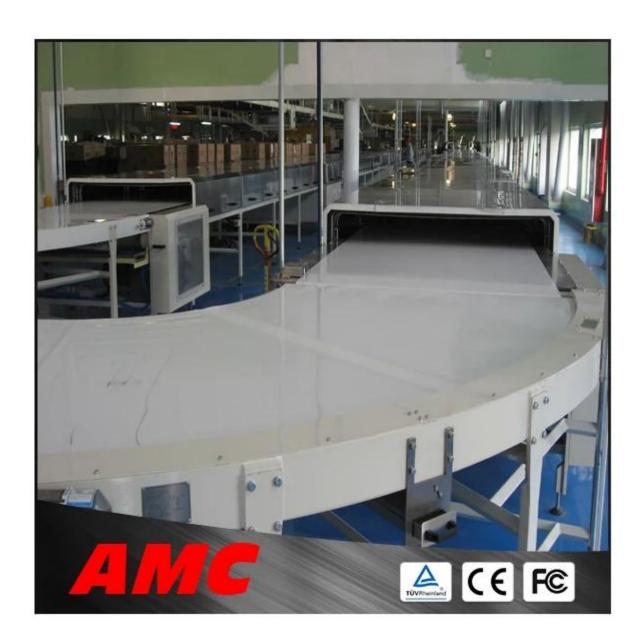

#### 1. Products information:

- a. Production capacity: 100~1000kg/h
- b. Cooling temp.: -10~10 degree
- c. Hilding time: 1~60 min
- d. Control models: PLC & Touch pannel
- a. Modular solutions combining a range of size, features and cooling elements to suit any application from fragile filled chocolates and cream goods to bars and coated biscuit
- b. Radiation, conduction, and conduction cooling
- c. Precision temperature contrl
- d. Energy efficiency and environmental safety
- e. Attractive design with easy cleaning and maintenance
- f. Airflow, insulation and hood design for temperature consistency across the entire band width
- a. Adjustable infeed tanle
- b. FDA-approved band
- c. Automatic centering
- d. Cooling section
- e. Cooling unit
- f. Cover
- g. Drive unit for candy cooling tunnel system
- h. Base
- 1. Moulds cycle moving in the cubical space, auto in & out, no joint chains, so its very easy to change the products.
- 2. Small area covered, which saves the factory space.
- 3. Good cooling performance, small space of moulds moving, high cooling efficiency to the products.
- 4Intellectual controlling, which can match the depositor and control the temperature automatically.